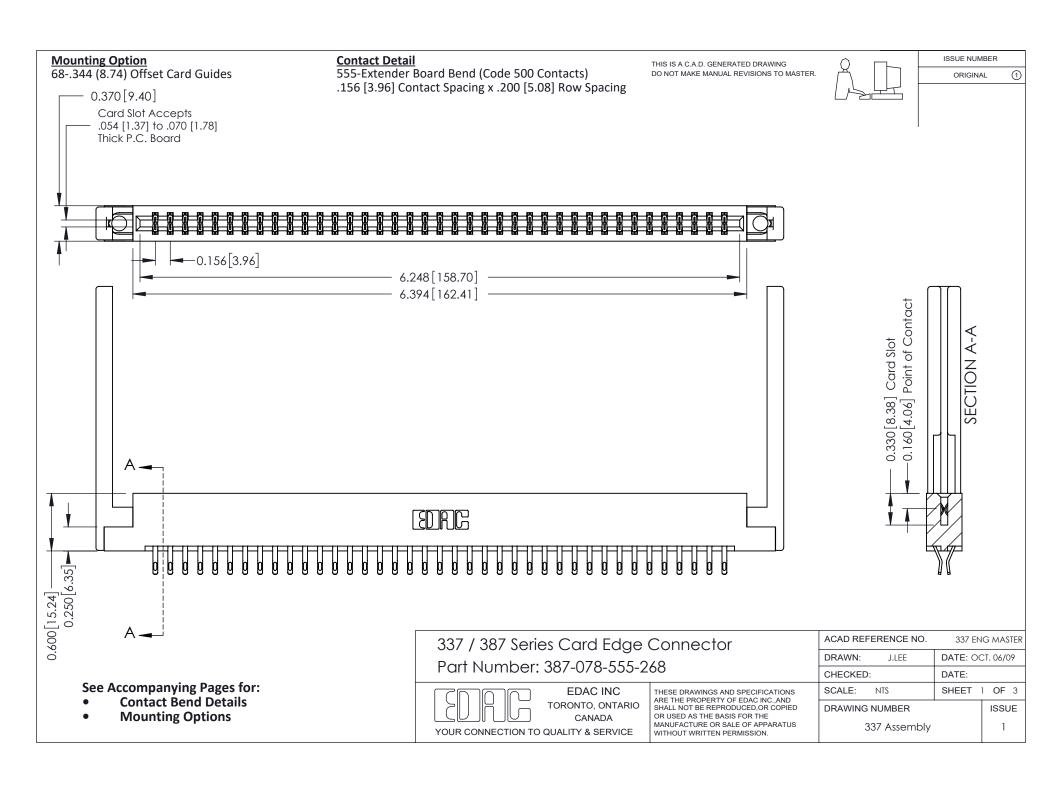

ISSUE NUMBER

ORIGINAL

1



| 337 / 387 Series Card Edge Connector<br>Contact Bend Detail           |                                                                                                                                                                                                  | ACAD REFERENCE NO. 337 E |                  | G MASTER      |
|-----------------------------------------------------------------------|--------------------------------------------------------------------------------------------------------------------------------------------------------------------------------------------------|--------------------------|------------------|---------------|
|                                                                       |