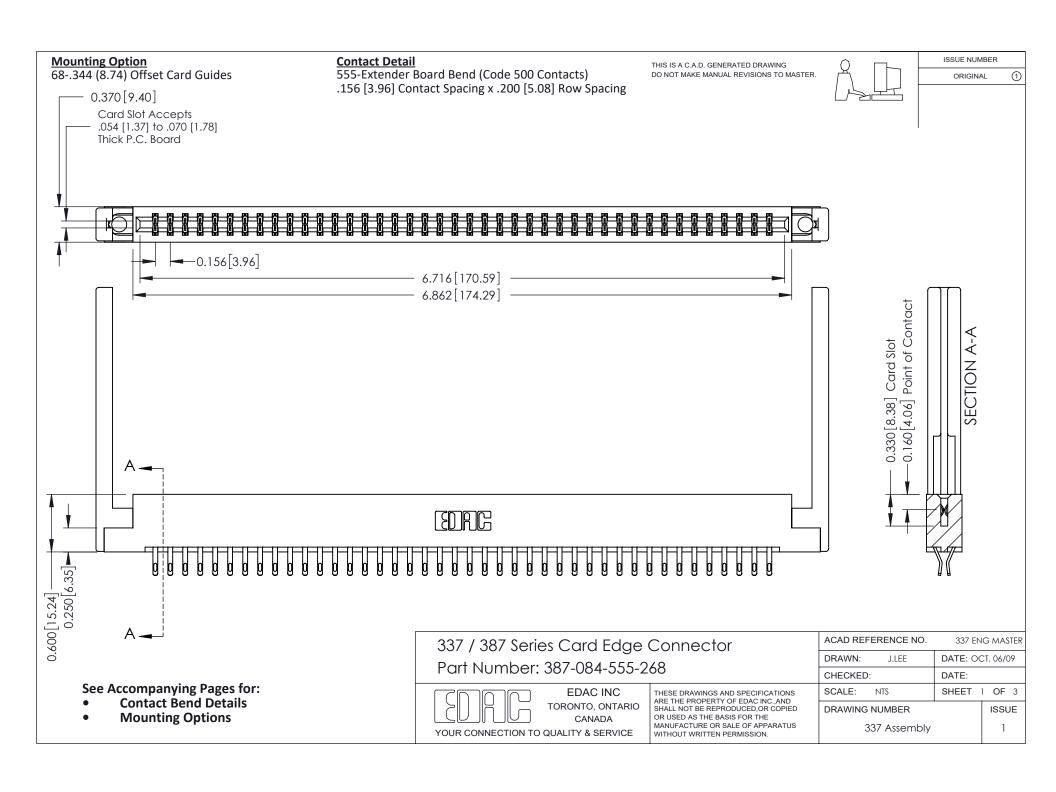

ISSUE NUMBER

ORIGINAL

1



| 337 / 387 Series Card Edge Connector<br>Contact Bend Detail           |                                                                                                                                                                                                  | ACAD REFERENCE NO. 337 E |                  | G MASTER      |
|-----------------------------------------------------------------------|--------------------------------------------------------------------------------------------------------------------------------------------------------------------------------------------------|--------------------------|------------------|---------------|
|                                                                       |