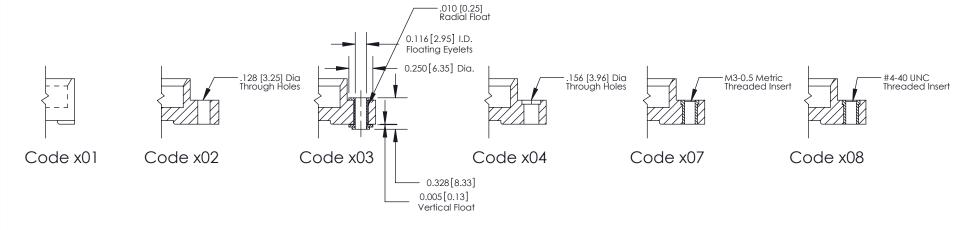

# **Mounting Options**

| 341/391 Series Card Edge C       | ACAD REFERENCE NO. 341 ENG MASTER                                                                                                                                                                                                                                                                                                                                                                                                                                                                                                                                                                                                                                                                                                                                                                                                                                                                                                                                                                                                                                                                                                                                                                                                                                                                                                                                                                                                                                                                                                                                                                                                                                                                                                                                                                                                                                                                                                                                                                                                                                                                                              |                |                          |        |  |
|----------------------------------|--------------------------------------------------------------------------------------------------------------------------------------------------------------------------------------------------------------------------------------------------------------------------------------------------------------------------------------------------------------------------------------------------------------------------------------------------------------------------------------------------------------------------------------------------------------------------------------------------------------------------------------------------------------------------------------------------------------------------------------------------------------------------------------------------------------------------------------------------------------------------------------------------------------------------------------------------------------------------------------------------------------------------------------------------------------------------------------------------------------------------------------------------------------------------------------------------------------------------------------------------------------------------------------------------------------------------------------------------------------------------------------------------------------------------------------------------------------------------------------------------------------------------------------------------------------------------------------------------------------------------------------------------------------------------------------------------------------------------------------------------------------------------------------------------------------------------------------------------------------------------------------------------------------------------------------------------------------------------------------------------------------------------------------------------------------------------------------------------------------------------------|----------------|--------------------------|--------|--|
| Bend Detail and Mounting Options |                                                                                                                                                                                                                                                                                                                                                                                                                                                                                                                                                                                                                                                                                                                                                                                                                                                                                                                                                                                                                                                                                                                                                                                                                                                                                                                                                                                                                                                                                                                                                                                                                                                                                                                                                                                                                                                                                                                                                                                                                                                                                                                                | DRAWN: J.LEE   | DATE: <b>SEPT. 03/09</b> |        |  |
|                                  |                                                                                                                                                                                                                                                                                                                                                                                                                                                                                                                                                                                                                                                                                                                                                                                                                                                                                                                                                                                                                                                                                                                                                                                                                                                                                                                                                                                                                                                                                                                                                                                                                                                                                                                                                                                                                                                                                                                                                                                                                                                                                                                                | CHECKED:       | DATE:                    |        |  |
| EDAC INC                         | THESE DRAWINGS AND SPECIFICATIONS                                                                                                                                                                                                                                                                                                                                                                                                                                                                                                                                                                                                                                                                                                                                                                                                                                                                                                                                                                                                                                                                                                                                                                                                                                                                                                                                                                                                                                                                                                                                                                                                                                                                                                                                                                                                                                                                                                                                                                                                                                                                                              | SCALE: NTS     | SHEET 2                  | 2 OF 3 |  |
|                                  | TORONTO, ONTARIO  CANADA  CANA | DRAWING NUMBER |                          | ISSUE  |  |
|                                  |                                                                                                                                                                                                                                                                                                                                                                                                                                                                                                                                                                                                                                                                                                                                                                                                                                                                                                                                                                                                                                                                                                                                                                                                                                                                                                                                                                                                                                                                                                                                                                                                                                                                                                                                                                                                                                                                                                                                                                                                                                                                                                                                | 341 Assembly   |                          | 1      |  |