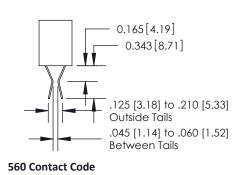

o Mounting Lugs

#### **Contact Detail**

560-Extender Board Bend (Code 522 Contacts)

.100 [2.54] Contact Spacing x .140 [3.56] Row Spacing





# **See Accompanying Pages for:**

- **Contact Bend Details**
- **Mounting Options**
- **Features and Specifications**







| 341/391 Series Card Edge Connector |
|------------------------------------|
| Part Number: 391-010-560-201       |



YOUR CONNECTION TO QUALITY & SERVICE

|   | ACAD REFERENCE NO | 341 ENG MASTER           |
|---|-------------------|--------------------------|
|   | DRAWN: J.LEE      | DATE: <b>SEPT. 03/09</b> |
|   | CHECKED:          | DATE:                    |
|   | SCALE: NTS        | SHEET 1 OF 3             |
| 5 | DRAWING NUMBER    | ISSUE                    |

341 Assembly

DRIGINAL

1

## **Bend Detail**







# **Mounting Options**



| 341/391 Series Card Edge C       | ACAD REFERENCE NO. 341 ENG MASTER