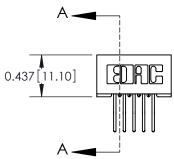

#### **Features**

- UL Recognized
- .100 (2.54) Contact Spacing x .140 (3.56) Row Spacing
- Accepts .062 (1.57) Nominal Thickness P.C. Board
- Low Profile Insulator Body .437 (12.01)
- Contact Termination Options include P.C. Tail, Wire Hole, and Extender Board Bends
- Single or Dual Row Configurations
- Variety of Mounting Options
- Accepts Between Contact and In-Contact Polarizing Keys