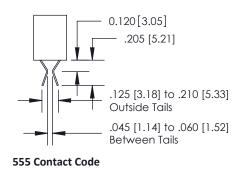

01-No Mounting Lugs

#### **Contact Detail**

560-Extender Board Bend (Code 522 Contacts)

.100 [2.54] Contact Spacing x .140 [3.56] Row Spacing





# **See Accompanying Pages for:**

- **Contact Bend Details**
- **Mounting Options**
- **Features and Specifications**







| 341/391 Series Card Edge Connector |
|------------------------------------|
| Part Number: 391-010-560-201       |



YOUR CONNECTION TO QUALITY & SERVICE

|   | ACAD REFERENCE NO | 341 ENG MASTER           |
|---|-------------------|--------------------------|
|   | DRAWN: J.LEE      | DATE: <b>SEPT. 03/09</b> |
|   | CHECKED:          | DATE:                    |
|   | SCALE: NTS        | SHEET 1 OF 3             |
| 5 | DRAWING NUMBER    | ISSUE                    |

341 Assembly

DRIGINAL

1

## **Bend Detail**







# **Mounting Options**



| 341/391 Series Card Edge C       | ACAD REFERENCE NO. 341 ENG MASTER