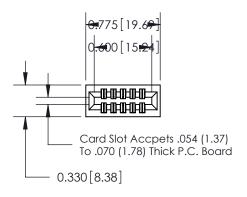

# **See Accompanying Pages for:**

- **Contact Bend Details**
- **Mounting Options**
- **Features and Specifications**

| 341/391 Series Card Edge Connector |
|------------------------------------|
| Part Number: 391-010-560-201       |

### **Specifications**

- Insulator Material: Thermoplastic Polyester, UL 94V-0
- Contact Material: Copper, Nickel, Tin Alloy CA-725
- Contact Plating: Gold on the Mating Area, Tin on the Contact Tails, Nickel Underplate
- Current Rating: 3 Amperes Continuous
- Contact Resistance: 10 Milliohms Maximum
- Dielectric Withstanding Voltage: 1200 V AC rms at Sea Level Between Adjacent Contacts
- Insulation Resistance: 5000 Megohms Minimum
- Operating Temperature: -65 to +105 Degrees C
- Insertion Force: 16 oz (4.45 N) Maximum per Contact Pair when Tested with a .070 (1.78) Thick Gauge
- Withdrawal Force: 1 oz (0.28 N) Minimum per Contact Pair when Tested with a .054 (1.37) Thick Gauge