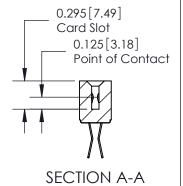

### **Specifications**

- Insulator Material: Thermoplastic Polyester, UL 94V-0
- Contact Material: Copper, Nickel, Tin Alloy CA-725
- Contact Plating: Gold on the Mating Area, Tin on the Contact Tails, Nickel Underplate
- Current Rating: 3 Amperes Continuous
- Contact Resistance: 10 Milliohms Maximum
- Dielectric Withstanding Voltage: 1200 V AC rms at Sea Level Between Adjacent Contacts
- Insulation Resistance: 5000 Megohms Minimum
- Operating Temperature: -65 to +105 Degrees C
- Insertion Force: 16 oz (4.45 N) Maximum per Contact Pair when Tested with a .070 (1.78) Thick Gauge
- Withdrawal Force: 1 oz (0.28 N) Minimum per Contact Pair when Tested with a .054 (1.37) Thick Gauge