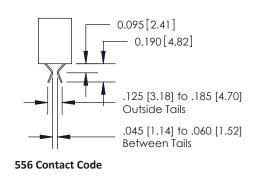

-No Mounting Lugs

#### **Contact Detail**

560-Extender Board Bend (Code 522 Contacts)

.100 [2.54] Contact Spacing x .140 [3.56] Row Spacing





# **See Accompanying Pages for:**

- **Contact Bend Details**
- **Mounting Options**
- **Features and Specifications**







| 341/391 Series Card Edge Connector |
|------------------------------------|
| Part Number: 391-010-560-201       |



YOUR CONNECTION TO QUALITY & SERVICE

|   | ACAD REFERENCE NO | 341 ENG MASTER           |
|---|-------------------|--------------------------|
|   | DRAWN: J.LEE      | DATE: <b>SEPT. 03/09</b> |
|   | CHECKED:          | DATE:                    |
|   | SCALE: NTS        | SHEET 1 OF 3             |
| 5 | DRAWING NUMBER    | ISSUE                    |

341 Assembly

DRIGINAL

1

## **Bend Detail**







# **Mounting Options**



| 341/391 Series Card Edge C       | ACAD REFERENCE NO. 341 ENG MASTER