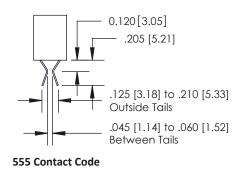

#### **Contact Detail**

522-P.C. Tail .025x.013(0.64x0.33) - Tail LG.=.375(9.53) .100 [2.54] Contact Spacing x .140 [3.56] Row Spacing