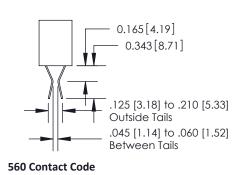

#### **Contact Detail**

522-P.C. Tail .025x.013(0.64x0.33) - Tail LG.=.375(9.53) .100 [2.54] Contact Spacing x .140 [3.56] Row Spacing