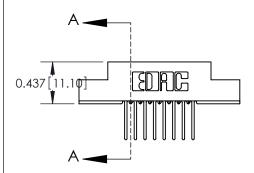

#### **Contact Detail**

522-P.C. Tail .025x.013(0.64x0.33) - Tail LG.=.375(9.53) .100 [2.54] Contact Spacing x .140 [3.56] Row Spacing

#### **Features**

- UL Recognized
- .100 (2.54) Contact Spacing x .140 (3.56) Row Spacing
- Accepts .062 (1.57) Nominal Thickness P.C. Board
- Low Profile Insulator Body .437 (12.01)
- Contact Termination Options include P.C. Tail, Wire Hole, and Extender Board Bends
- Single or Dual Row Configurations
- Variety of Mounting Options
- Accepts Between Contact and In-Contact Polarizing Keys