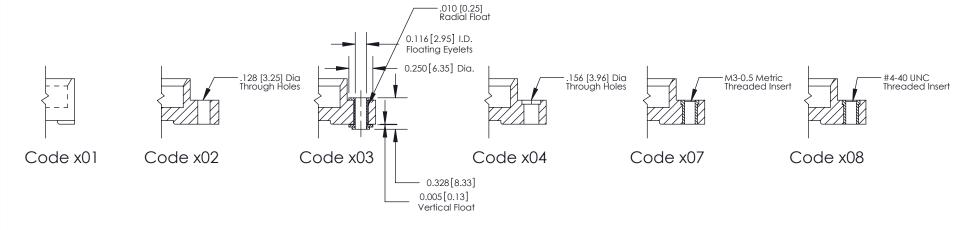

#### **Mounting Option**

02-.128 (3.25) Dia. Mounting Holes

## **Bend Detail**

# **Mounting Options**

| Bend Detail and Mounting Options |                                                                                                                                                  | ACAD REFERENCE NO. 341 ENG MASTER |          |           |  |
|----------------------------------|--------------------------------------------------------------------------------------------------------------------------------------------------|-----------------------------------|----------|-----------|--|
|                                  |                                                                                                                                                  | DRAWN: J.LEE                      | DATE: SE | PT. 03/09 |  |
|                                  |                                                                                                                                                  | CHECKED:                          | DATE:    |           |  |
| EDAC INC                         | TO, ONTARIO  ARE THE PROPERTY OF EDAC INC., AND SHALL NOT BE REPRODUCED, OR COPIED OR USED AS THE BASIS FOR THE MANUFACTURE OR SALE OF APPARATUS | SCALE: NTS                        | SHEET 2  | 2 OF 3    |  |
| TORONTO, ONTARIO                 |                                                                                                                                                  | DRAWING NUMBER                    |          | ISSUE     |  |
|                                  |                                                                                                                                                  | 341 Assembly                      |          | 1         |  |