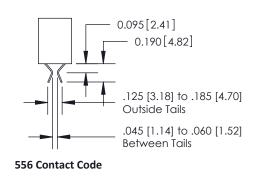

#### **Contact Detail**

522-P.C. Tail .025x.013(0.64x0.33) - Tail LG.=.375(9.53) .100 [2.54] Contact Spacing x .140 [3.56] Row Spacing