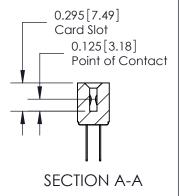

#### **Features**

- UL Recognized
- .100 (2.54) Contact Spacing x .140 (3.56) Row Spacing
- Accepts .062 (1.57) Nominal Thickness P.C. Board
- Low Profile Insulator Body .437 (12.01)
- Contact Termination Options include P.C. Tail, Wire Hole, and Extender Board Bends
- Single or Dual Row Configurations
- Variety of Mounting Options
- Accepts Between Contact and In-Contact Polarizing Keys

### **Specifications**

- Insulator Material: Thermoplastic Polyester, UL 94V-0
- Contact Material: Copper, Nickel, Tin Alloy CA-725
- Contact Plating: Gold on the Mating Area, Tin on the Contact Tails, Nickel Underplate
- Current Rating: 3 Amperes Continuous
- Contact Resistance: 10 Milliohms Maximum
- Dielectric Withstanding Voltage: 1200 V AC rms at Sea Level Between Adjacent Contacts
- Insulation Resistance: 5000 Megohms Minimum
- Operating Temperature: -65 to +105 Degrees C
- Insertion Force: 16 oz (4.45 N) Maximum per Contact Pair when Tested with a .070 (1.78) Thick Gauge
- Withdrawal Force: 1 oz (0.28 N) Minimum per Contact Pair when Tested with a .054 (1.37) Thick Gauge