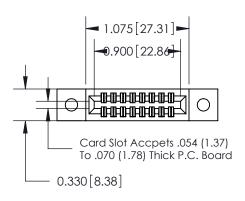

## **See Accompanying Pages for:**

- **Contact Bend Details**
- **Mounting Options**
- **Features and Specifications**

341 ENG MASTER DATE: SEPT. 03/09

| 341/391 Series Card Edge Connector |
|------------------------------------|
| Part Number: 391-016-522-202       |