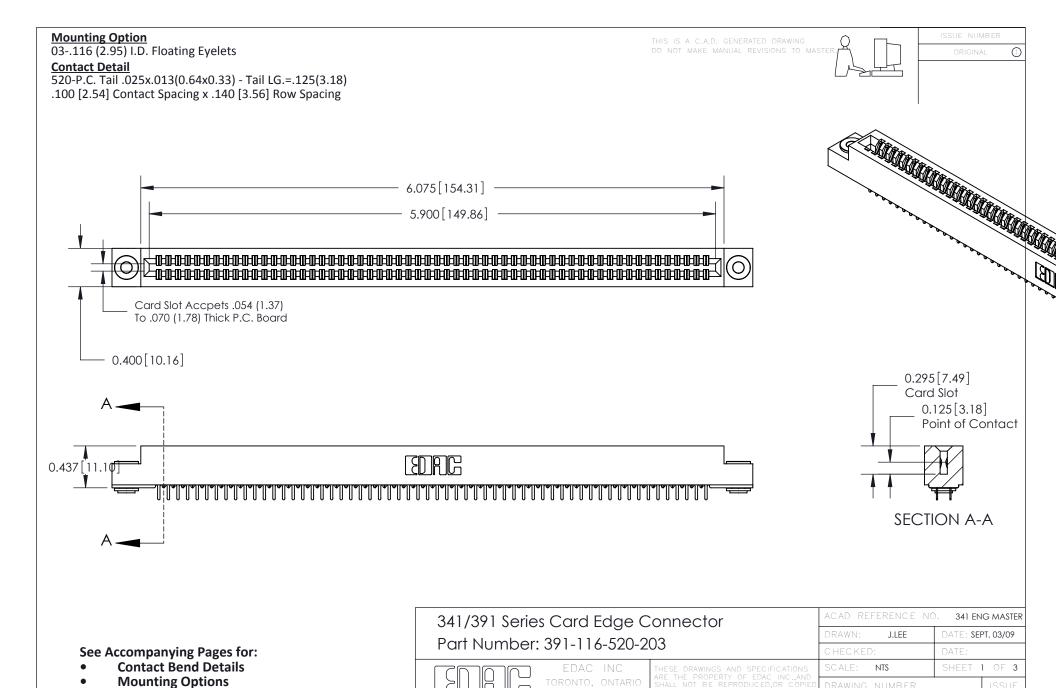

YOUR CONNECTION TO QUALITY & SERVICE

341 Assembly

**Features and Specifications** 

DRIGINAL

1

## **Features**

- UL Recognized
- .100 (2.54) Contact Spacing x .140 (3.56) Row Spacing
- Accepts .062 (1.57) Nominal Thickness P.C. Board
- Low Profile Insulator Body .437 (12.01)
- Contact Termination Options include P.C. Tail, Wire Hole, and Extender Board Bends
- Single or Dual Row Configurations
- Variety of Mounting Options
- Accepts Between Contact and In-Contact Polarizing Keys

## **Specifications**

- Insulator Material: Thermoplastic Polyester, UL 94V-0
- Contact Material: Copper, Nickel, Tin Alloy CA-725
- Contact Plating: Gold on the Mating Area, Tin on the Contact Tails, Nickel Underplate
- Current Rating: 3 Amperes Continuous
- Contact Resistance: 10 Milliohms Maximum
- Dielectric Withstanding Voltage: 1200 V AC rms at Sea Level Between Adjacent Contacts
- Insulation Resistance: 5000 Megohms Minimum
- Operating Temperature: -65 to +105 Degrees C
- Insertion Force: 16 oz (4.45 N) Maximum per Contact Pair when Tested with a .070 (1.78) Thick Gauge
- Withdrawal Force: 1 oz (0.28 N) Minimum per Contact Pair when Tested with a .054 (1.37) Thick Gauge