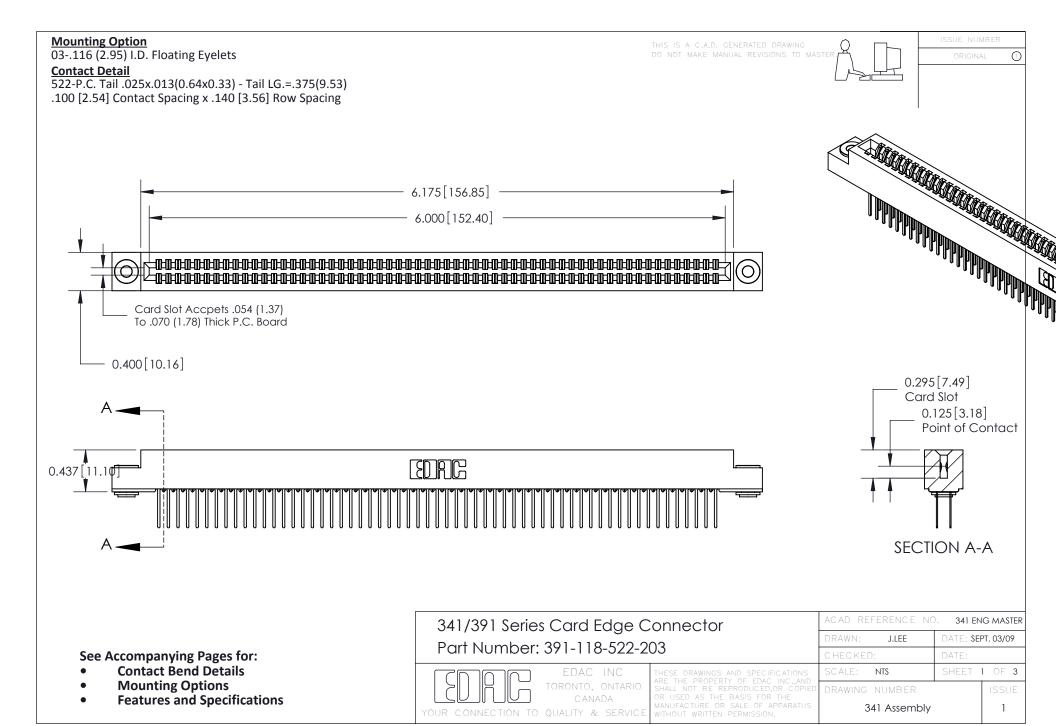

DRIGINAL

1

## **Bend Detail**







## **Mounting Options**



| 341/391 Series Card Edge Connector<br>Bend Detail and Mounting Options |                                                                                                                                                                                                | ACAD REFERENCE NO. 341 ENG MASTER |                          |        |  |
|------------------------------------------------------------------------|------------------------------------------------------------------------------------------------------------------------------------------------------------------------------------------------|-----------------------------------|--------------------------|--------|--|
|