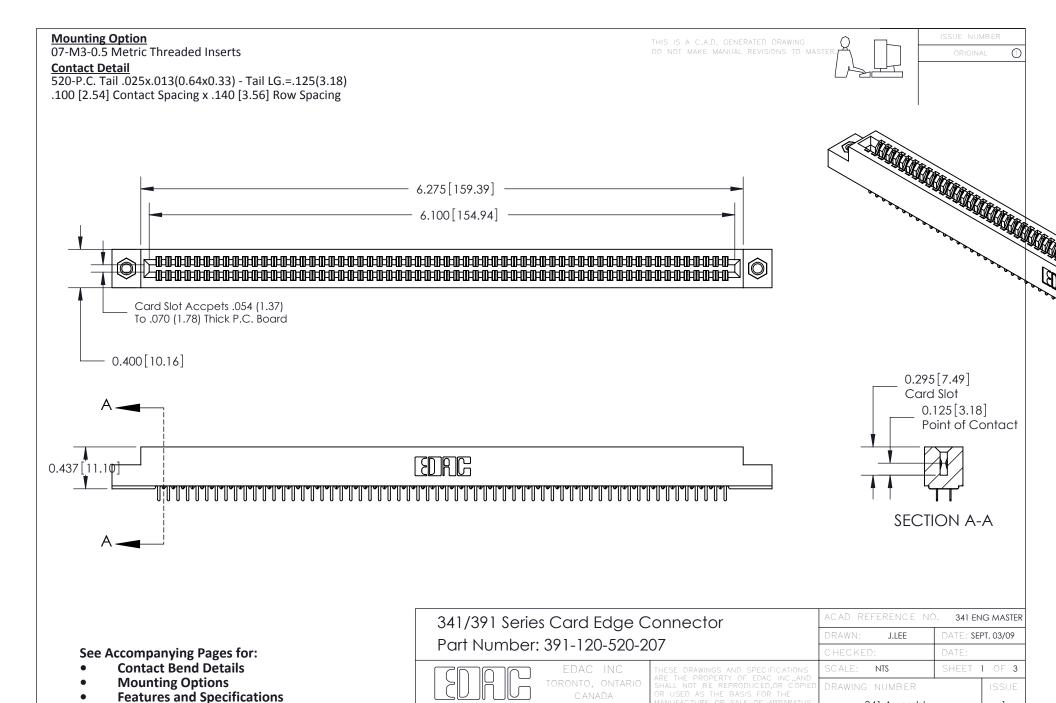

YOUR CONNECTION TO QUALITY & SERVICE

341 Assembly

DRIGINAL

1

## **Bend Detail**

## **Mounting Options**

| 341/391 Series Card Edge Connector<br>Bend Detail and Mounting Options |                                                                                                                                                                                                | ACAD REFERENCE NO. 341 ENG MASTER |                          |        |  |
|------------------------------------------------------------------------|------------------------------------------------------------------------------------------------------------------------------------------------------------------------------------------------|-----------------------------------|--------------------------|--------|--|
|                                                                        |                                                                                                                                                                                                | DRAWN: J.LEE                      | DATE: <b>SEPT. 03/09</b> |        |  |
|                                                                        |                                                                                                                                                                                                | CHECKED:                          | DATE:                    |        |  |
| CANADA CANADA                                                          | THESE DRAWINGS AND SPECIFICATIONS ARE THE PROPERTY OF EDAC INCAND SHALL NOT BE REPRODUCED, OR COPIED OR USED AS THE BASIS FOR THE MANUFACTURE OR SALE OF APPARATUS WITHOUT WRITTEN PERMISSION. | SCALE: NTS                        | SHEET 2                  | 2 OF 3 |  |
|                                                                        |                                                                                                                                                                                                | DRAWING NUMBER                    |                          | ISSUE  |  |
|                                                                        |                                                                                                                                                                                                | 341 Assembly                      |                          | 1      |  |

ISSUE NUME

ORIGINA