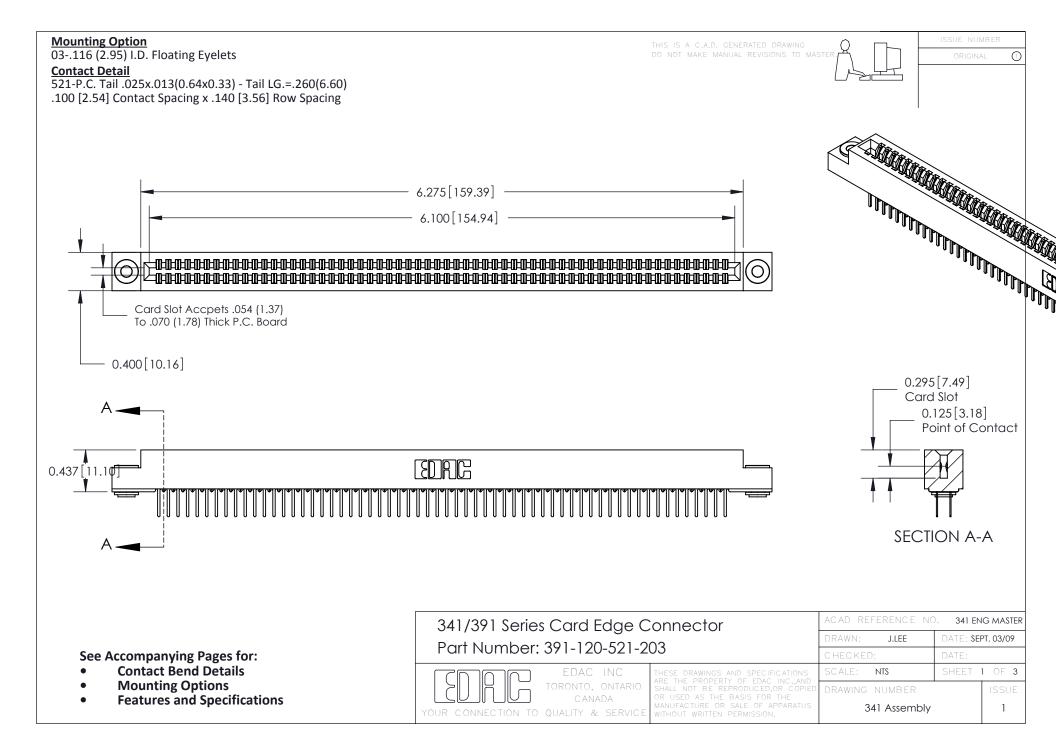

DRIGINAL

1

## **Bend Detail**







## **Mounting Options**



| 341/391 Series Card Edge Connector<br>Bend Detail and Mounting Options |                                                                                                                                                                                                | ACAD REFERENCE NO. 341 ENG MASTER |                          |        |  |
|------------------------------------------------------------------------|------------------------------------------------------------------------------------------------------------------------------------------------------------------------------------------------|-----------------------------------|--------------------------|--------|--|
|