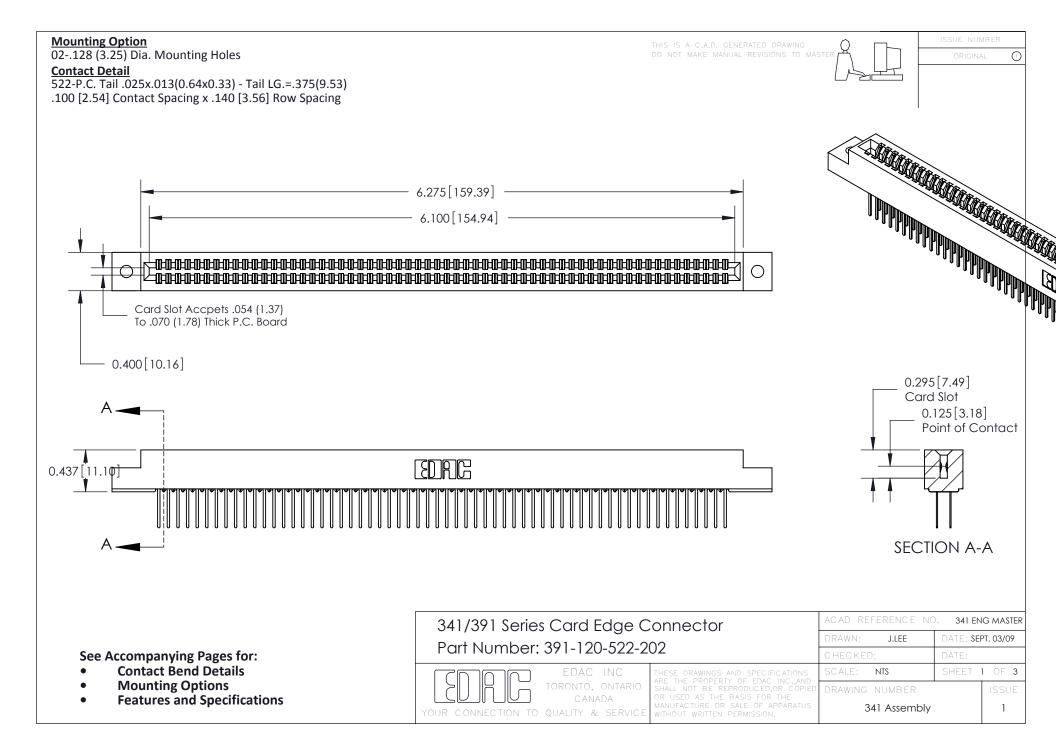

DRIGINAL

1

## **Bend Detail**







## **Mounting Options**



| 341/391 Series Card Edge Connector<br>Bend Detail and Mounting Options |                                                                                                                                                                                                | ACAD REFERENCE NO. 341 ENG MASTER |                          |        |  |
|------------------------------------------------------------------------|------------------------------------------------------------------------------------------------------------------------------------------------------------------------------------------------|-----------------------------------|--------------------------|--------|--|
|