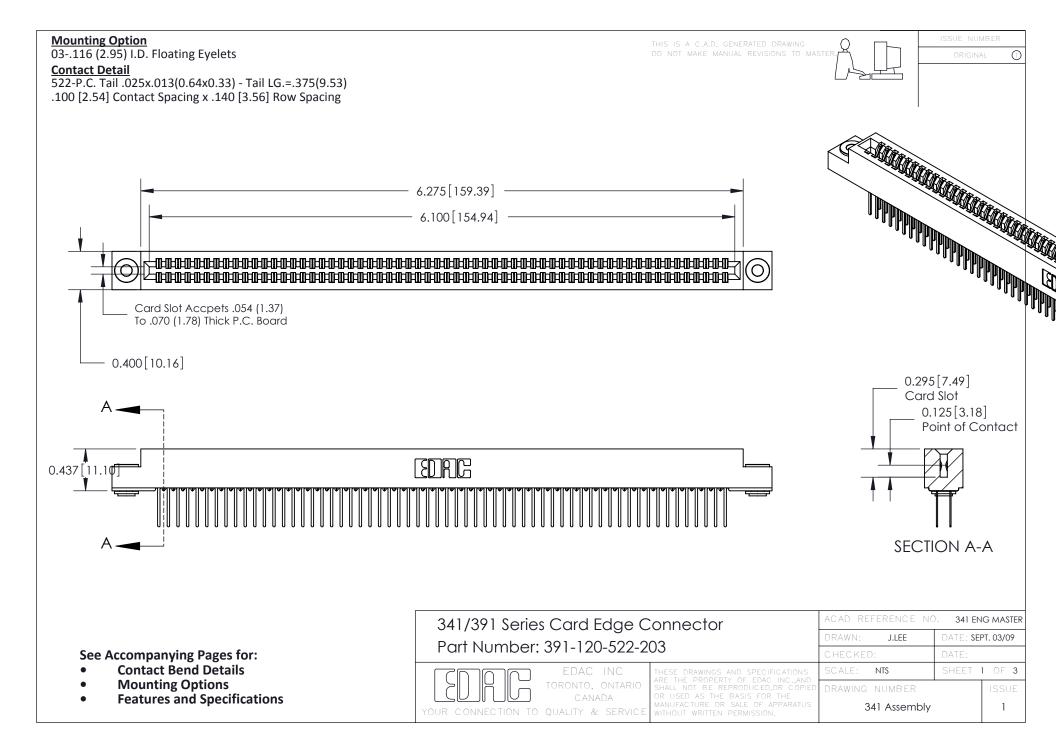

DRIGINAL

1

## **Bend Detail**







## **Mounting Options**



| 341/391 Series Card Edge Connector<br>Bend Detail and Mounting Options |                                                                                                                                                                                                | ACAD REFERENCE NO. 341 ENG MASTER |                          |        |  |
|------------------------------------------------------------------------|------------------------------------------------------------------------------------------------------------------------------------------------------------------------------------------------|-----------------------------------|--------------------------|--------|--|
|