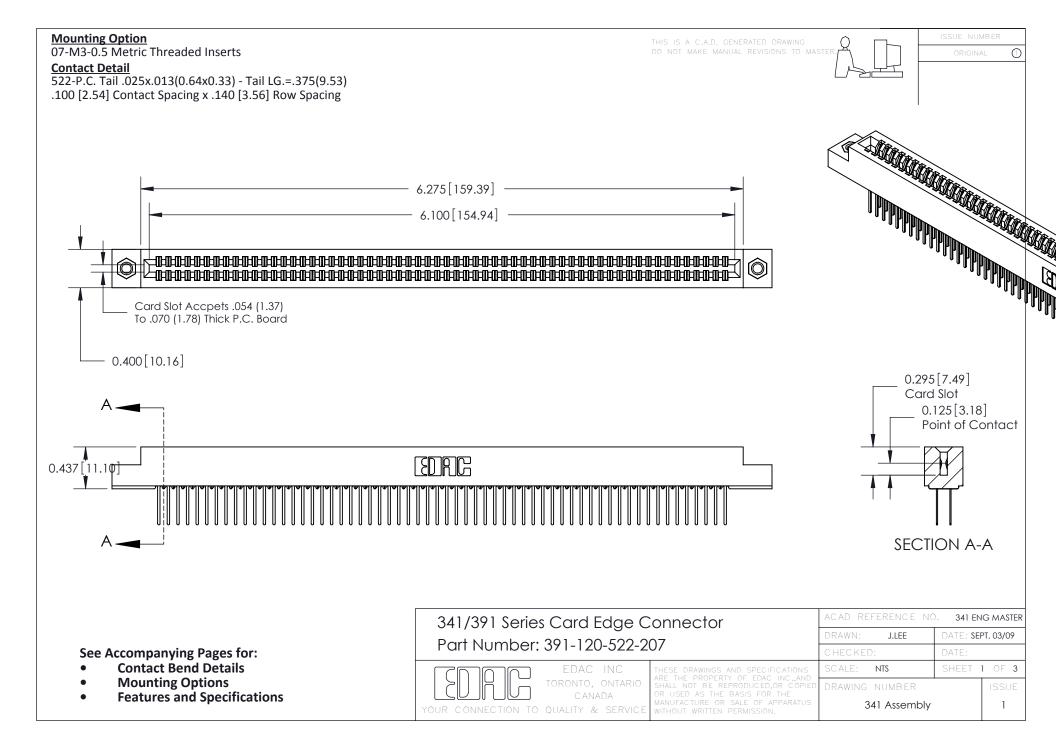

DRIGINAL

1

## **Bend Detail**







## **Mounting Options**



| 341/391 Series Card Edge Connector<br>Bend Detail and Mounting Options |                                                                                                                                                                                                | ACAD REFERENCE NO. 341 ENG MASTER |                          |        |  |
|------------------------------------------------------------------------|------------------------------------------------------------------------------------------------------------------------------------------------------------------------------------------------|-----------------------------------|--------------------------|--------|--|
|