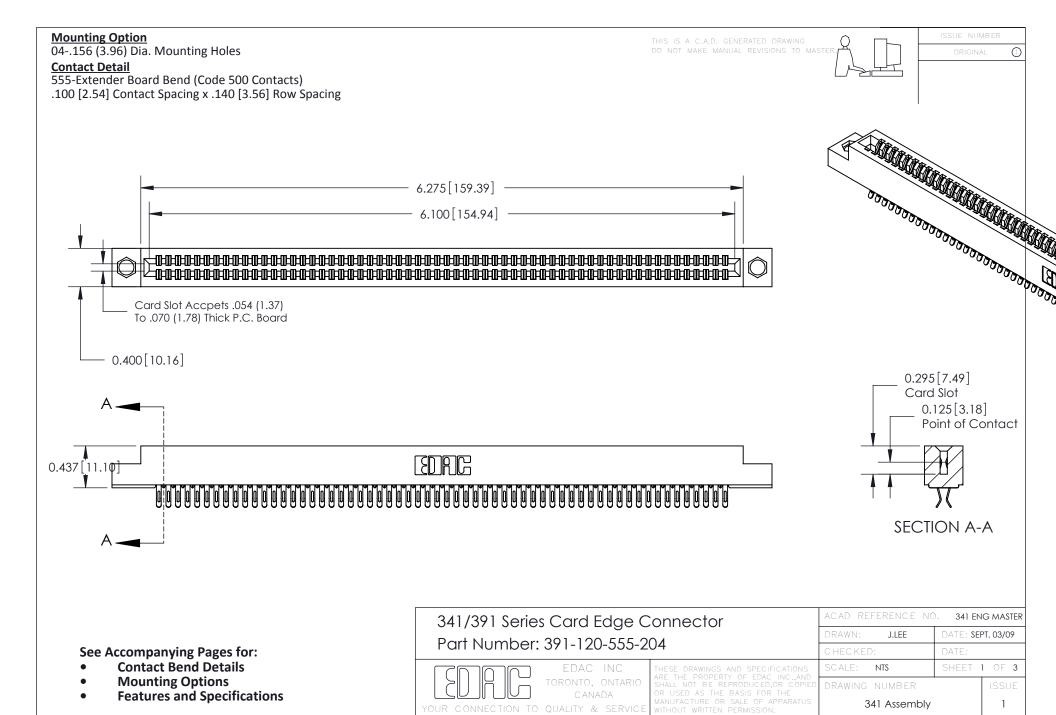

DRIGINAL

1

## **Bend Detail**







## **Mounting Options**



| 341/391 Series Card Edge Connector<br>Bend Detail and Mounting Options |                                                                                                                                                                                                | ACAD REFERENCE NO. 341 ENG MASTER |                          |        |  |
|------------------------------------------------------------------------|------------------------------------------------------------------------------------------------------------------------------------------------------------------------------------------------|-----------------------------------|--------------------------|--------|--|
|