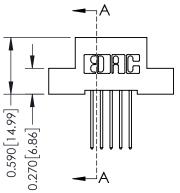

## **Contact Detail**

540-Wire Wrap .025 Sq.(0.64 Sq.) - Tail LG=.570(14.48) .100 [2.54] Contact Spacing x .200 [5.08] Row Spacing

|           | -0.410[10.41] |
|-----------|---------------|
|           | , v           |
|           |               |
| SECTION / | 4-A           |

THIS IS A C.A.D. GENERATED DRAWING DO NOT MAKE MANUAL REVISIONS TO MASTER. ISSUE NUMBER

ORIGINAL

1

| 342 / 392 Series Card Edge Connector<br>Contact Bend Detail |                                                                                                                                                                                                                                                                                                                                                | ACAD REFERENCE NO. 342 ENG MASTER |             |                  |       |
|-------------------------------------------------------------|------------------------------------------------------------------------------------------------------------------------------------------------------------------------------------------------------------------------------------------------------------------------------------------------------------------------------------------------|-----------------------------------|-------------|------------------|-------|
|                                                             |                                                                                                                                                                                                                                                                                                                                                | DRAWN:                            | J.LEE       | DATE: OCT. 06/09 |       |
|                                                             |                                                                                                                                                                                                                                                                                                                                                | CHECKED:                          |             | DATE:            |       |
| EDAC INC THESE DRAWINGS AND SPECIFICATIONS                  | SCALE:                                                                                                                                                                                                                                                                                                                                         | NTS                               | SHEET :     | 2 OF 3           |       |
| TORONTO, ONTARIO                                            | TORONTO, ONTARIO CANADA  SHE THE PROPERTY OF EDAC INC., AND SHALL NOT BE REPRODUCED, OR COPIED OR USED AS THE BASIS FOR THE MANUFACTURE OR SALE OF APPARATUS WITHOUT WRITTEN PERMISSION. | DRAWING                           | NUMBER      |                  | ISSUE |
|                                                             |                                                                                                                                                                                                                                                                                                                                                | 3                                 | 42 Assembly |                  | 1     |