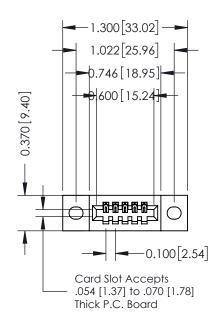

| 342 / 392 Card Edge Connector                                                 | ACAD REFERENCE NO. 342 ENG MASTER |         |           |  |
|-------------------------------------------------------------------------------|-----------------------------------|---------|-----------|--|
| Part Number: 392-005-540-102                                                  | DRAWN: J.LEE                      | DATE: O | CT. 06/09 |  |
| Fair Number, 392-003-340-102                                                  | CHECKED:                          | DATE:   |           |  |
| EDAC INC THESE DRAWINGS AND SPECIFICATIONS ARE THE PROPERTY OF EDAC INC., AND | SCALE: NTS                        | SHEET   | 1 OF 3    |  |
|                                                                               | DRAWING NUMBER                    |         | ISSUE     |  |
| YOUR CONNECTION TO QUALITY & SERVICE WITHOUT WRITTEN PERMISSION.              | 342 Assembly                      |         | 1         |  |