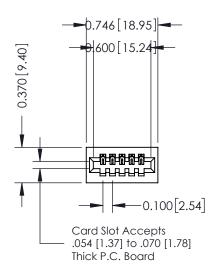

## **See Accompanying Pages for:**

- Contact Bend Details
- **Mounting Options**

| 342 / 392 Card Edge Connector Part Number: 392-005-544-101 |                                                                                                                                             | ACAD REFERENCE NO. 342 ENG MASTER |            |         |           |  |
|------------------------------------------------------------|---------------------------------------------------------------------------------------------------------------------------------------------|-----------------------------------|------------|---------|-----------|--|
|                                                            |                                                                                                                                             | DRAWN:                            | J.LEE      | DATE: O | CT. 06/09 |  |
|                                                            |                                                                                                                                             | CHECKED:                          |            | DATE:   |           |  |
| EDAC INC                                                   | THESE DRAWINGS AND SPECIFICATIONS<br>ARE THE PROPERTY OF EDAC INC.,AND<br>SHALL NOT BE REPRODUCED,OR COPIED<br>OR USED AS THE BASIS FOR THE | SCALE:                            | NTS        | SHEET   | 1 OF 3    |  |
|                                                            |                                                                                                                                             | DRAWING                           | NUMBER     | •       | ISSUE     |  |
| YOUR CONNECTION TO QUALITY & SERVICE                       | MANUFACTURE OR SALE OF APPARATUS                                                                                                            | 34                                | 2 Assembly |         | 1         |  |