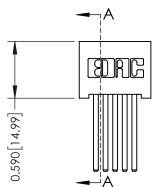

**Mounting Option** 01-No Mounting Lugs

0.410[10.41]

544-Wire Wrap .050x.025(1.27x0.64) - Tail LG=.760(19.30) DO NOT MAKE MANUAL REVISIONS TO MASTER .100 [2.54] Contact Spacing x .200 [5.08] Row Spacing