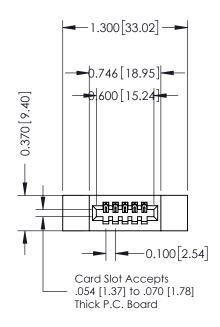

342 / 392 Card Edge Connector

Part Number: 392-005-544-112

YOUR CONNECTION TO QUALITY & SERVICE

**SECTION A-A** 

J.LEE

342 Assembly

342 ENG MASTER

DATE: OCT. 06/09

SHEET 1 OF 3

THIS IS A C.A.D. GENERATED DRAWING DO NOT MAKE MANUAL REVISIONS TO MASTER. ISSUE NUMBER

ORIGINAL

1

| 342 / 392 Series Card Edge Connector<br>Contact Bend Detail |                                                                                                                                                                                                  | ACAD REFERENCE NO. 342 ENG MASTER |             |                  |        |
|-------------------------------------------------------------|--------------------------------------------------------------------------------------------------------------------------------------------------------------------------------------------------|-----------------------------------|-------------|------------------|--------|
|                                                             |                                                                                                                                                                                                  | DRAWN:                            | J.LEE       | DATE: OCT. 06/09 |        |
|                                                             |                                                                                                                                                                                                  | CHECKED:                          |             | DATE:            |        |
| TORONTO, ONTARIO                                            | THESE DRAWINGS AND SPECIFICATIONS ARE THE PROPERTY OF EDAC INC. AND SHALL NOT BE REPRODUCED, OR COPIED OR USED AS THE BASIS FOR THE MANUFACTURE OR SALE OF APPARATUS WITHOUT WRITTEN PERMISSION. | SCALE:                            | NTS         | SHEET :          | 2 OF 3 |
|                                                             |                                                                                                                                                                                                  | DRAWING                           | NUMBER      |                  | ISSUE  |
| YOUR CONNECTION TO QUALITY & SERVICE                        |                                                                                                                                                                                                  | 3                                 | 42 Assembly |                  | 1      |