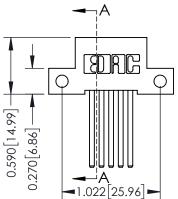

## **See Accompanying Pages for:**

- **Contact Bend Details**
- **Mounting Options**

**Contact Detail** 

544-Wire Wrap .050x.025(1.27x0.64) - Tail LG=.760(19.30) DO NOT MAKE MANUAL REVISIONS TO MASTER .100 [2.54] Contact Spacing x .200 [5.08] Row Spacing