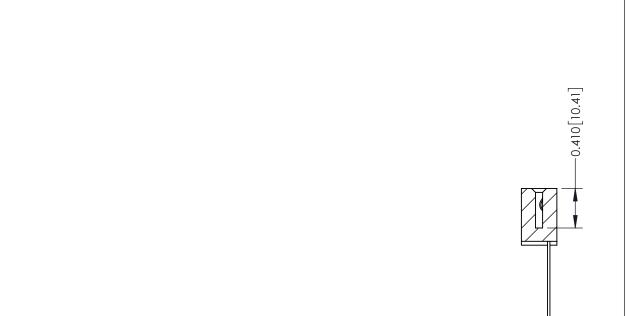

## **Mounting Option**

12-.128 (3.25) Dia. Side Mounting Holes

THIS IS A C.A.D. GENERATED DRAWING DO NOT MAKE MANUAL REVISIONS TO MASTER

ISSUE NUMBER

ORIGINAL

1

| 342 / 392 Card Edge Connector<br>Mounting Options |                                                                                                                                                                                                 | ACAD REFERENCE NO. 342 ENG MASTER |                         |        |  |  |
|---------------------------------------------------|-------------------------------------------------------------------------------------------------------------------------------------------------------------------------------------------------|-----------------------------------|-------------------------|--------|--|--|
|                                                   |                                                                                                                                                                                                 | DRAWN: J.LEE                      | DATE: <b>OCT. 06/09</b> |        |  |  |
|                                                   |                                                                                                                                                                                                 | CHECKED:                          | DATE:                   |        |  |  |
| TORONTO, ONTARIO                                  | THESE DRAWINGS AND SPECIFICATIONS ARE THE PROPERTY OF EDAC INC.,AND SHALL NOT BE REPRODUCED,OR COPIED OR USED AS THE BASIS FOR THE MANUFACTURE OR SALE OF APPARATUS WITHOUT WRITTEN PERMISSION. | SCALE: NTS                        | SHEET :                 | 3 OF 3 |  |  |
|                                                   |                                                                                                                                                                                                 | DRAWING NUMBER                    | •                       | ISSUE  |  |  |
| YOUR CONNECTION TO QUALITY & SERVICE              |                                                                                                                                                                                                 | 342 Assembly                      |                         | 1      |  |  |