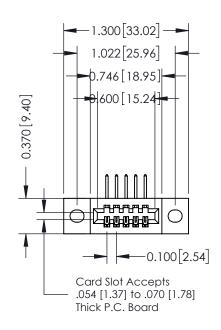

## **Contact Detail**

558-90 Degree Bend (Code 541 Contacts) .100 [2.54] Contact Spacing x .200 [5.08] Row Spacing

1

342 ENG MASTER DATE: OCT. 06/09

SHEET 1 OF 3

| 342 / 392 Card Edge Conne            | ector                                                             | ACAD RE | FERENCE NO  | ). |
|--------------------------------------|-------------------------------------------------------------------|---------|-------------|----|
| Part Number: 392-005-558-1           |                                                                   | DRAWN:  | J.LEE       |    |
| FUIT NUMBEL 372-005-556-1            | 02                                                                | CHECKE  | ):          |    |
| EDAC INC                             | THESE DRAWINGS AND SPECIFICATIONS ARE THE PROPERTY OF EDAC INCAND | SCALE:  | NTS         | 5  |
| TORONTO, ONTARIO CANADA              | SHALL NOT BE REPRODUCED, OR COPIED OR LISED AS THE BASIS FOR THE  | DRAWING | NUMBER      |    |
| YOUR CONNECTION TO QUALITY & SERVICE | MANUFACTURE OR SALE OF APPARATUS<br>WITHOUT WRITTEN PERMISSION.   | 3       | 42 Assembly |    |