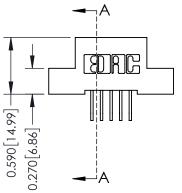

THIS IS A C.A.D. GENERATED DRAWING DO NOT MAKE MANUAL REVISIONS TO MASTER. ISSUE NUMBER

ORIGINAL

1

| 342 / 392 Series Card Edge Connector<br>Contact Bend Detail |                                   | ACAD REFERENCE NO. 342 ENG MASTER |             |                  |        |  |
|-------------------------------------------------------------|-----------------------------------|-----------------------------------|-------------|------------------|--------|--|
|                                                             |                                   | DRAWN:                            | J.LEE       | DATE: OCT. 06/09 |        |  |
|                                                             |                                   | CHECKED:                          |             | DATE:            |        |  |
| EDAC INC                                                    | ARE THE PROPERTY OF EDAC INC.,AND | SCALE:                            | NTS         | SHEET :          | 2 OF 3 |  |
| TORONTO, ONTARIO                                            |                                   | DRAWING                           | NUMBER      |                  | ISSUE  |  |
| YOUR CONNECTION TO QUALITY & SERVICE                        | MANUFACTURE OR SALE OF APPARATUS  | 3                                 | 42 Assembly |                  | 1      |  |