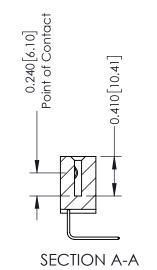

## **Contact Detail**

558-90 Degree Bend (Code 541 Contacts) .100 [2.54] Contact Spacing x .200 [5.08] Row Spacing

1

342 ENG MASTER DATE: OCT. 06/09

SHEET 1 OF 3

| 342 / 392 Card Edge Conne            | ector                                                             | ACAD RE | FERENCE NO  | ). |
|--------------------------------------|-------------------------------------------------------------------|---------|-------------|----|
| Part Number: 392-005-558-1           |                                                                   | DRAWN:  | J.LEE       |    |
| FUIT NUMBEL 372-005-556-1            | 02                                                                | CHECKE  | ):          |    |
| EDAC INC                             | THESE DRAWINGS AND SPECIFICATIONS ARE THE PROPERTY OF EDAC INCAND | SCALE:  | NTS         | 5  |
| TORONTO, ONTARIO CANADA              | SHALL NOT BE REPRODUCED, OR COPIED OR LISED AS THE BASIS FOR THE  | DRAWING | NUMBER      |    |
| YOUR CONNECTION TO QUALITY & SERVICE | MANUFACTURE OR SALE OF APPARATUS<br>WITHOUT WRITTEN PERMISSION.   | 3       | 42 Assembly |    |