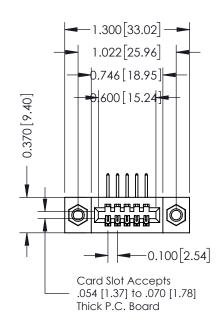

## **Contact Detail**

558-90 Degree Bend (Code 541 Contacts) .100 [2.54] Contact Spacing x .200 [5.08] Row Spacing

| 342 / 392 Card Edge Connector                                                     | ACAD REFERENCE NO. 342 ENG MASTER |         |           |  |  |
|-----------------------------------------------------------------------------------|-----------------------------------|---------|-----------|--|--|
|                                                                                   | DRAWN: J.LEE                      | DATE: O | CT. 06/09 |  |  |
| Part Number: 392-005-558-107                                                      | CHECKED:                          | DATE:   |           |  |  |
| EDAC INC THESE DRAWINGS AND SPECIFICATIONS                                        | SCALE: NTS                        | SHEET   | 1 OF 3    |  |  |
| TORONTO, ONTARIO SHALL NOT BE REPRODUCED, OR COPIED OR LISTO AS THE BASIS FOR THE | DRAWING NUMBER                    | •       | ISSUE     |  |  |
| YOUR CONNECTION TO QUALITY & SERVICE WITHOUT WRITTEN PERMISSION.                  | 342 Assembly                      |         | 1         |  |  |