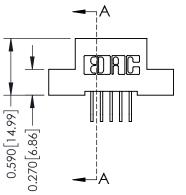

THIS IS A C.A.D. GENERATED DRAWING DO NOT MAKE MANUAL REVISIONS TO MASTER. ISSUE NUMBER

ORIGINAL

1

| 342 / 392 Series Card Edge Connector<br>Contact Bend Detail |                                   | ACAD REFERENCE NO. 342 ENG MASTER |             |                  |        |
|-------------------------------------------------------------|-----------------------------------|-----------------------------------|-------------|------------------|--------|
|                                                             |                                   | DRAWN:                            | J.LEE       | DATE: OCT. 06/09 |        |
|                                                             |                                   | CHECKED:                          |             | DATE:            |        |
|                                                             | ARE THE PROPERTY OF EDAC INC.,AND | SCALE:                            | NTS         | SHEET :          | 2 OF 3 |
|                                                             |                                   | DRAWING                           | NUMBER      |                  | ISSUE  |
|                                                             |                                   | 3                                 | 42 Assembly |                  | 1      |