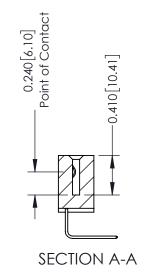

THIS IS A C.A.D. GENERATED DRAWING DO NOT MAKE MANUAL REVISIONS TO MASTER. ISSUE NUMBER

ORIGINAL

1

| 342 / 392 Series Card Edge Connector<br>Contact Bend Detail |                                   | ACAD REFERENCE NO. 342 ENG MASTER |             |                  |        |
|-------------------------------------------------------------|-----------------------------------|-----------------------------------|-------------|------------------|--------|
|                                                             |                                   | DRAWN:                            | J.LEE       | DATE: OCT. 06/09 |        |
|                                                             |                                   | CHECKED:                          |             | DATE:            |        |
|                                                             | ARE THE PROPERTY OF EDAC INC.,AND | SCALE:                            | NTS         | SHEET :          | 2 OF 3 |
|                                                             |                                   | DRAWING                           | NUMBER      |                  | ISSUE  |
|                                                             |                                   | 3                                 | 42 Assembly |                  | 1      |