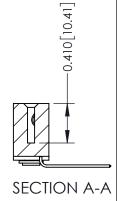

THIS IS A C.A.D. GENERATED DRAWING DO NOT MAKE MANUAL REVISIONS TO MASTER. ISSUE NUMBER

ORIGINAL

1

| 342 / 392 Series Card Edge Connector<br>Contact Bend Detail |                                                                                                                                                                                                 | ACAD REFERENCE NO. 342 ENG MASTER |             |                  |        |  |
|-------------------------------------------------------------|-------------------------------------------------------------------------------------------------------------------------------------------------------------------------------------------------|-----------------------------------|-------------|------------------|--------|--|
|                                                             |                                                                                                                                                                                                 | DRAWN:                            | J.LEE       | DATE: OCT. 06/09 |        |  |
|                                                             |                                                                                                                                                                                                 | CHECKED:                          |             | DATE:            |        |  |
| TORONTO, ONTARIO                                            | THESE DRAWINGS AND SPECIFICATIONS ARE THE PROPERTY OF EDAC INC.,AND SHALL NOT BE REPRODUCED,OR COPIED OR USED AS THE BASIS FOR THE MANUFACTURE OR SALE OF APPARATUS WITHOUT WRITTEN PERMISSION. | SCALE:                            | NTS         | SHEET :          | 2 OF 3 |  |
|                                                             |                                                                                                                                                                                                 | DRAWING                           | NUMBER      |                  | ISSUE  |  |
| YOUR CONNECTION TO QUALITY & SERVICE                        |                                                                                                                                                                                                 | 3                                 | 42 Assembly |                  | 1      |  |