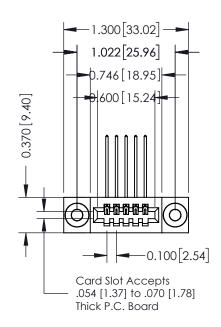

## **Contact Detail**

559-90 Degree Bend (Code 541 Contacts) .100 [2.54] Contact Spacing x .200 [5.08] Row Spacing

| 342 / 392 Card Edge Connector<br>Part Number: 392-005-559-103 |                                                                                                                                                               | ACAD REFERENCE NO. 342 ENG MASTER |             |         |           |  |
|---------------------------------------------------------------|---------------------------------------------------------------------------------------------------------------------------------------------------------------|-----------------------------------|-------------|---------|-----------|--|
|                                                               |                                                                                                                                                               | DRAWN:                            | J.LEE       | DATE: O | CT. 06/09 |  |
|                                                               |                                                                                                                                                               | CHECKED:                          |             | DATE:   |           |  |
| EDAC INC                                                      | THESE DRAWINGS AND SPECIFICATIONS                                                                                                                             | SCALE:                            | NTS         | SHEET   | 1 OF 3    |  |
| CANADA                                                        | ARE THE PROPERTY OF EDAC INC.,AND SHALL NOT BE REPRODUCED,OR COPIED OR USED AS THE BASIS FOR THE MANUFACTURE OR SALE OF APPARATUS WITHOUT WRITTEN PERMISSION. | DRAWING                           | NUMBER      |         | ISSUE     |  |
|                                                               |                                                                                                                                                               | 3                                 | 42 Assembly |         | 1         |  |