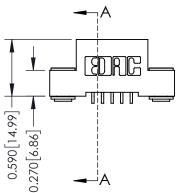

THIS IS A C.A.D. GENERATED DRAWING DO NOT MAKE MANUAL REVISIONS TO MASTER. ISSUE NUMBER

ORIGINAL

1

| 342 / 392 Series Card Edge Connector<br>Contact Bend Detail |                                                                                                                                                                                                 | ACAD REFERENCE NO. 342 ENG MASTER |             |                  |        |  |
|-------------------------------------------------------------|-------------------------------------------------------------------------------------------------------------------------------------------------------------------------------------------------|-----------------------------------|-------------|------------------|--------|--|
|                                                             |                                                                                                                                                                                                 | DRAWN:                            | J.LEE       | DATE: OCT. 06/09 |        |  |
|                                                             |                                                                                                                                                                                                 | CHECKED:                          |             | DATE:            |        |  |
| TORONTO, ONTARIO                                            | THESE DRAWINGS AND SPECIFICATIONS ARE THE PROPERTY OF EDAC INC.,AND SHALL NOT BE REPRODUCED,OR COPIED OR USED AS THE BASIS FOR THE MANUFACTURE OR SALE OF APPARATUS WITHOUT WRITTEN PERMISSION. | SCALE:                            | NTS         | SHEET :          | 2 OF 3 |  |
|                                                             |                                                                                                                                                                                                 | DRAWING                           | NUMBER      |                  | ISSUE  |  |
| YOUR CONNECTION TO QUALITY & SERVICE                        |                                                                                                                                                                                                 | 3                                 | 42 Assembly |                  | 1      |  |