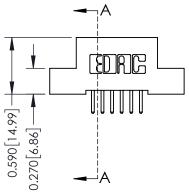

## **Contact Detail**

520-P.C. Tail .030x.018(0.76x0.46) - Tail LG=.185(4.70) .100 [2.54] Contact Spacing x .200 [5.08] Row Spacing

THIS IS A C.A.D. GENERATED DRAWING

ISSUE NUMBER

ORIGINAL

| 342 / 392 Card Edge Connector<br>Part Number: 392-006-520-104 |                                                                                                                                                                                                 | ACAD REFERENCE NO. 342 ENG MASTER |             |         |           |  |
|---------------------------------------------------------------|-------------------------------------------------------------------------------------------------------------------------------------------------------------------------------------------------|-----------------------------------|-------------|---------|-----------|--|
|                                                               |                                                                                                                                                                                                 | DRAWN:                            | J.LEE       | DATE: O | CT. 06/09 |  |
|                                                               |                                                                                                                                                                                                 | CHECKED:                          |             | DATE:   |           |  |
| TORONTO, ONTARIO                                              | THESE DRAWINGS AND SPECIFICATIONS ARE THE PROPERTY OF EDAC INC.,AND SHALL NOT BE REPRODUCED,OR COPIED OR USED AS THE BASIS FOR THE MANUFACTURE OR SALE OF APPARATUS WITHOUT WRITTEN PERMISSION. | SCALE:                            | NTS         | SHEET   | 1 OF 3    |  |
|                                                               |                                                                                                                                                                                                 | DRAWING                           | NUMBER      |         | ISSUE     |  |
|                                                               |                                                                                                                                                                                                 | 3                                 | 42 Assembly |         | 1         |  |