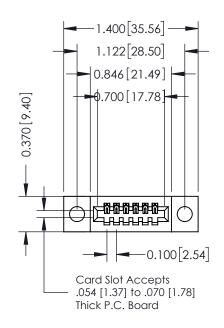

## **Contact Detail**

520-P.C. Tail .030x.018(0.76x0.46) - Tail LG=.185(4.70) .100 [2.54] Contact Spacing x .200 [5.08] Row Spacing

THIS IS A C.A.D. GENERATED DRAWING

ISSUE NUMBER

ORIGINAL

| 342 / 392 Card Edge Connector<br>Part Number: 392-006-520-104 |                                                                                                                                                                                                 | ACAD REFERENCE NO. 342 ENG MASTER |             |         |           |  |
|---------------------------------------------------------------|-------------------------------------------------------------------------------------------------------------------------------------------------------------------------------------------------|-----------------------------------|-------------|---------|-----------|--|
|                                                               |                                                                                                                                                                                                 | DRAWN:                            | J.LEE       | DATE: O | CT. 06/09 |  |
|                                                               |                                                                                                                                                                                                 | CHECKED:                          |             | DATE:   |           |  |
| TORONTO, ONTARIO                                              | THESE DRAWINGS AND SPECIFICATIONS ARE THE PROPERTY OF EDAC INC.,AND SHALL NOT BE REPRODUCED,OR COPIED OR USED AS THE BASIS FOR THE MANUFACTURE OR SALE OF APPARATUS WITHOUT WRITTEN PERMISSION. | SCALE:                            | NTS         | SHEET   | 1 OF 3    |  |
|                                                               |                                                                                                                                                                                                 | DRAWING                           | NUMBER      |         | ISSUE     |  |
|                                                               |                                                                                                                                                                                                 | 3                                 | 42 Assembly |         | 1         |  |