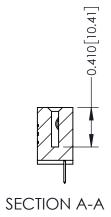

## **Contact Detail**

520-P.C. Tail .030x.018(0.76x0.46) - Tail LG=.185(4.70) .100 [2.54] Contact Spacing x .200 [5.08] Row Spacing

THIS IS A C.A.D. GENERATED DRAWING

ISSUE NUMBER

ORIGINAL

| 342 / 392 Card Edge Connector<br>Part Number: 392-006-520-104 |                                                                                                                                                                                                 | ACAD REFERENCE NO. 342 ENG MASTER |             |         |           |  |
|---------------------------------------------------------------|-------------------------------------------------------------------------------------------------------------------------------------------------------------------------------------------------|-----------------------------------|-------------|---------|-----------|--|
|                                                               |                                                                                                                                                                                                 | DRAWN:                            | J.LEE       | DATE: O | CT. 06/09 |  |
|                                                               |                                                                                                                                                                                                 | CHECKED:                          |             | DATE:   |           |  |
| TORONTO, ONTARIO                                              | THESE DRAWINGS AND SPECIFICATIONS ARE THE PROPERTY OF EDAC INC.,AND SHALL NOT BE REPRODUCED,OR COPIED OR USED AS THE BASIS FOR THE MANUFACTURE OR SALE OF APPARATUS WITHOUT WRITTEN PERMISSION. | SCALE:                            | NTS         | SHEET   | 1 OF 3    |  |
|                                                               |                                                                                                                                                                                                 | DRAWING                           | NUMBER      |         | ISSUE     |  |
|                                                               |                                                                                                                                                                                                 | 3                                 | 42 Assembly |         | 1         |  |