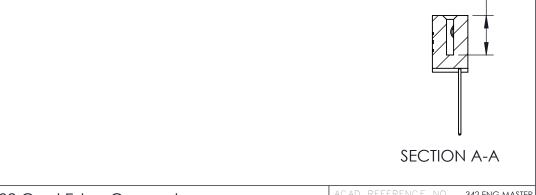

THIS IS A C.A.D. GENERATED DRAWING DO NOT MAKE MANUAL REVISIONS TO MASTER. ISSUE NUMBER

ORIGINAL

1

| 342 / 392 Series Card Edge Connector<br>Contact Bend Detail |                                                                                                                                                                                                 | ACAD REFERENCE NO. 342 ENG MASTER |             |                  |        |  |
|-------------------------------------------------------------|-------------------------------------------------------------------------------------------------------------------------------------------------------------------------------------------------|-----------------------------------|-------------|------------------|--------|--|
|                                                             |                                                                                                                                                                                                 | DRAWN:                            | J.LEE       | DATE: OCT. 06/09 |        |  |
|                                                             |                                                                                                                                                                                                 | CHECKED:                          |             | DATE:            |        |  |
| TORONTO, ONTARIO                                            | THESE DRAWINGS AND SPECIFICATIONS ARE THE PROPERTY OF EDAC INC.,AND SHALL NOT BE REPRODUCED,OR COPIED OR USED AS THE BASIS FOR THE MANUFACTURE OR SALE OF APPARATUS WITHOUT WRITTEN PERMISSION. | SCALE:                            | NTS         | SHEET :          | 2 OF 3 |  |
|                                                             |                                                                                                                                                                                                 | DRAWING                           | NUMBER      |                  | ISSUE  |  |
| YOUR CONNECTION TO QUALITY & SERVICE                        |                                                                                                                                                                                                 | 3                                 | 42 Assembly |                  | 1      |  |