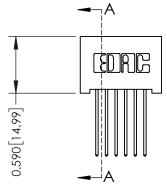

THIS IS A C.A.D. GENERATED DRAWING DO NOT MAKE MANUAL REVISIONS TO MASTER. ISSUE NUMBER

ORIGINAL

1

| 342 / 392 Series Card Edge Connector<br>Contact Bend Detail |                                                                                                                                                                                                 | ACAD REFERENCE NO. 342 ENG MASTER |             |                  |        |  |
|-------------------------------------------------------------|-------------------------------------------------------------------------------------------------------------------------------------------------------------------------------------------------|-----------------------------------|-------------|------------------|--------|--|
|                                                             |                                                                                                                                                                                                 | DRAWN:                            | J.LEE       | DATE: OCT. 06/09 |        |  |
|                                                             |                                                                                                                                                                                                 | CHECKED:                          |             | DATE:            |        |  |
| TORONTO, ONTARIO                                            | THESE DRAWINGS AND SPECIFICATIONS ARE THE PROPERTY OF EDAC INC.,AND SHALL NOT BE REPRODUCED,OR COPIED OR USED AS THE BASIS FOR THE MANUFACTURE OR SALE OF APPARATUS WITHOUT WRITTEN PERMISSION. | SCALE:                            | NTS         | SHEET :          | 2 OF 3 |  |
|                                                             |                                                                                                                                                                                                 | DRAWING                           | NUMBER      |                  | ISSUE  |  |
| YOUR CONNECTION TO QUALITY & SERVICE                        |                                                                                                                                                                                                 | 3                                 | 42 Assembly |                  | 1      |  |