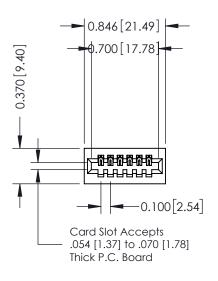

## **See Accompanying Pages for:**

- Contact Bend Details
- Mounting Options

| 342 / 392 Card Edge Connector<br>Part Number: 392-006-542-101 |                                                                                                                                                                                                 | ACAD REFERENCE NO. 342 ENG MASTER |             |         |           |  |
|---------------------------------------------------------------|-------------------------------------------------------------------------------------------------------------------------------------------------------------------------------------------------|-----------------------------------|-------------|---------|-----------|--|
|                                                               |                                                                                                                                                                                                 | DRAWN:                            | J.LEE       | DATE: O | CT. 06/09 |  |
|                                                               |                                                                                                                                                                                                 | CHECKED:                          |             | DATE:   |           |  |
| TORONTO, ONTARIO                                              | THESE DRAWINGS AND SPECIFICATIONS ARE THE PROPERTY OF EDAC INC.,AND SHALL NOT BE REPRODUCED,OR COPIED OR USED AS THE BASIS FOR THE MANUFACTURE OR SALE OF APPARATUS WITHOUT WRITTEN PERMISSION. | SCALE:                            | NTS         | SHEET   | 1 OF 3    |  |
|                                                               |                                                                                                                                                                                                 | DRAWING                           | NUMBER      |         | ISSUE     |  |
|                                                               |                                                                                                                                                                                                 | 3                                 | 42 Assembly |         | 1         |  |