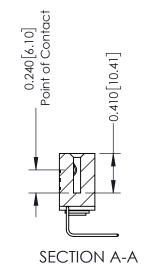

## **Contact Detail**

558-90 Degree Bend (Code 541 Contacts) .100 [2.54] Contact Spacing x .200 [5.08] Row Spacing

| 342 / 392 Card Edge Connector                                                 | ACAD REFERENCE NO. 342 ENG MASTER |         |           |  |
|-------------------------------------------------------------------------------|-----------------------------------|---------|-----------|--|
|                                                                               | DRAWN: J.LEE                      | DATE: O | CT. 06/09 |  |
| Part Number: 392-006-558-103                                                  | CHECKED:                          | DATE:   |           |  |
| EDAC INC THESE DRAWINGS AND SPECIFICATIONS ARE THE PROPERTY OF EDAC INC., AND | SCALE: NTS                        | SHEET   | 1 OF 3    |  |
|                                                                               | DRAWING NUMBER                    | •       | ISSUE     |  |
| YOUR CONNECTION TO QUALITY & SERVICE WITHOUT WRITTEN PERMISSION.              | 342 Assembly                      |         | 1         |  |