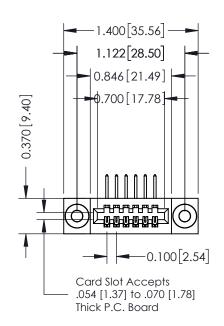

## **Contact Detail**

558-90 Degree Bend (Code 541 Contacts) .100 [2.54] Contact Spacing x .200 [5.08] Row Spacing

| 342 / 392 Card Edge Connector                                                 | ACAD REFERENCE NO. 342 ENG MASTER |         |           |  |
|-------------------------------------------------------------------------------|-----------------------------------|---------|-----------|--|
|                                                                               | DRAWN: J.LEE                      | DATE: O | CT. 06/09 |  |
| Part Number: 392-006-558-103                                                  | CHECKED:                          | DATE:   |           |  |
| EDAC INC THESE DRAWINGS AND SPECIFICATIONS ARE THE PROPERTY OF EDAC INC., AND | SCALE: NTS                        | SHEET   | 1 OF 3    |  |
|                                                                               | DRAWING NUMBER                    | •       | ISSUE     |  |
| YOUR CONNECTION TO QUALITY & SERVICE WITHOUT WRITTEN PERMISSION.              | 342 Assembly                      |         | 1         |  |