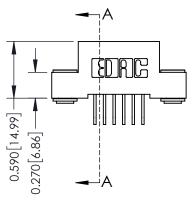

## **Contact Detail**

558-90 Degree Bend (Code 541 Contacts) .100 [2.54] Contact Spacing x .200 [5.08] Row Spacing

| 342 / 392 Card Edge Connector                                                 | ACAD REFERENCE NO. 342 ENG MASTER |         |           |  |
|-------------------------------------------------------------------------------|-----------------------------------|---------|-----------|--|
|                                                                               | DRAWN: J.LEE                      | DATE: O | CT. 06/09 |  |
| Part Number: 392-006-558-103                                                  | CHECKED:                          | DATE:   |           |  |
| EDAC INC THESE DRAWINGS AND SPECIFICATIONS ARE THE PROPERTY OF EDAC INC., AND | SCALE: NTS                        | SHEET   | 1 OF 3    |  |
|                                                                               | DRAWING NUMBER                    | •       | ISSUE     |  |
| YOUR CONNECTION TO QUALITY & SERVICE WITHOUT WRITTEN PERMISSION.              | 342 Assembly                      |         | 1         |  |