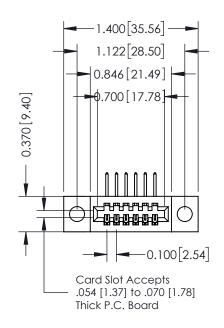

## **Contact Detail**

558-90 Degree Bend (Code 541 Contacts) .100 [2.54] Contact Spacing x .200 [5.08] Row Spacing

| 342 / 392 Card Edge Connector<br>Part Number: 392-006-558-104 |                                                                   | ACAD REFERENCE NO. 342 ENG MASTER |              |         |           |  |
|---------------------------------------------------------------|-------------------------------------------------------------------|-----------------------------------|--------------|---------|-----------|--|
|                                                               |                                                                   | DRAWN:                            | J.LEE        | DATE: O | CT. 06/09 |  |
|                                                               |                                                                   | CHECKED:                          |              | DATE:   |           |  |
| EDAC INC                                                      | THESE DRAWINGS AND SPECIFICATIONS ARE THE PROPERTY OF EDAC INCAND | SCALE:                            | NTS          | SHEET   | 1 OF 3    |  |
| I I A II I                      | SHALL NOT BE REPRODUCED,OR COPIED  OR USED AS THE BASIS FOR THE   | DRAWING                           | NUMBER       |         | ISSUE     |  |
| YOUR CONNECTION TO QUALITY & SERVICE                          | MANUFACTURE OR SALE OF APPARATUS WITHOUT WRITTEN PERMISSION.      | 3                                 | 342 Assembly |         | 1         |  |