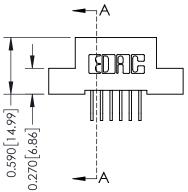

## **Mounting Option**

04-.156 (3.96) Dia. Mounting Holes





## **See Accompanying Pages for:**

- **Contact Bend Details**
- **Mounting Options**

## **Contact Detail**

558-90 Degree Bend (Code 541 Contacts) .100 [2.54] Contact Spacing x .200 [5.08] Row Spacing





| 342 / 392 Card Edge Connector<br>Part Number: 392-006-558-104 |                                                                   | ACAD REFERENCE NO. 342 ENG MASTER |              |         |           |  |
|---------------------------------------------------------------|-------------------------------------------------------------------|-----------------------------------|--------------|---------|-----------|--|
|                                                               |                                                                   | DRAWN:                            |