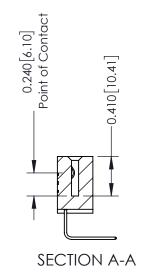

## **Contact Detail**

558-90 Degree Bend (Code 541 Contacts) .100 [2.54] Contact Spacing x .200 [5.08] Row Spacing

| 342 / 392 Card Edge Connector<br>Part Number: 392-006-558-104 |                                                                   | ACAD REFERENCE NO. 342 ENG MASTER |              |         |           |  |
|---------------------------------------------------------------|-------------------------------------------------------------------|-----------------------------------|--------------|---------|-----------|--|
|                                                               |                                                                   | DRAWN:                            | J.LEE        | DATE: O | CT. 06/09 |  |
|                                                               |                                                                   | CHECKED:                          |              | DATE:   |           |  |
| EDAC INC                                                      | THESE DRAWINGS AND SPECIFICATIONS ARE THE PROPERTY OF EDAC INCAND | SCALE:                            | NTS          | SHEET   | 1 OF 3    |  |
| I I A II I                      | SHALL NOT BE REPRODUCED,OR COPIED  OR USED AS THE BASIS FOR THE   | DRAWING                           | NUMBER       |         | ISSUE     |  |
| YOUR CONNECTION TO QUALITY & SERVICE                          | MANUFACTURE OR SALE OF APPARATUS WITHOUT WRITTEN PERMISSION.      | 3                                 | 342 Assembly |         | 1         |  |