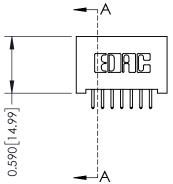

**Mounting Option** 01-No Mounting Lugs **Contact Detail** 

521-P.C. Tail .025 Sq.(0.64 Sq.) - Tail LG=.160(4.06) .100 [2.54] Contact Spacing x .200 [5.08] Row Spacing

1

0.410[10.41] SECTION A-A

| ACAD REFERENCE NO | 342 ENG MASTER   |  |  |  |
|-------------------|------------------|--|--|--|
| DRAWN: J.LEE      | DATE: OCT. 06/09 |  |  |  |
| CHECKED:          | DATE:            |  |  |  |
| SCALE: NTS        | SHEET 1 OF 3     |  |  |  |
| DRAWING NUMBER    | ISSUE            |  |  |  |