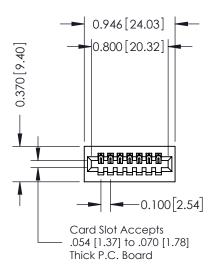

## **See Accompanying Pages for:**

- **Contact Bend Details**
- **Mounting Options**

| 342 / 392 Card Edge Connector |
|-------------------------------|
| Part Number: 392-007-521-101  |

CANADA

WITHOUT WRITTEN PERMISSION.

| ACAD REFERENCE NO | 342 ENG MASTER   |  |  |  |
|-------------------|------------------|--|--|--|
| DRAWN: J.LEE      | DATE: OCT. 06/09 |  |  |  |
| CHECKED:          | DATE:            |  |  |  |
| SCALE: NTS        | SHEET 1 OF 3     |  |  |  |
| DRAWING NUMBER    | ISSUE            |  |  |  |