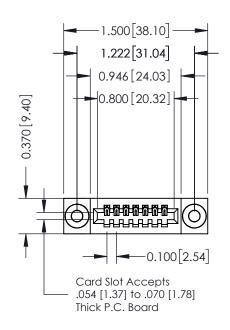

## **Contact Detail**

542-Wire Wrap .025 Sq.(0.64 Sq.) - Tail LG=.655(16.64) .100 [2.54] Contact Spacing x .200 [5.08] Row Spacing

342 ENG MASTER

DATE: OCT. 06/09

342 / 392 Card Edge Connector Part Number: 392-007-542-103