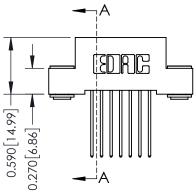

YOUR CONNECTION TO QUALITY & SERVICE

SHEET 1 OF 3 342 Assembly

J.LEE

THIS IS A C.A.D. GENERATED DRAWING DO NOT MAKE MANUAL REVISIONS TO MASTER. ISSUE NUMBER

ORIGINAL

1

| 342 / 392 Series Card Edge Connector<br>Contact Bend Detail |                                                                                                                                                                                                  | ACAD REFERENCE NO. 342 ENG MASTER |             |                  |        |
|-------------------------------------------------------------|--------------------------------------------------------------------------------------------------------------------------------------------------------------------------------------------------|-----------------------------------|-------------|------------------|--------|
|                                                             |                                                                                                                                                                                                  | DRAWN:                            | J.LEE       | DATE: OCT. 06/09 |        |
|                                                             |                                                                                                                                                                                                  | CHECKED:                          |             | DATE:            |        |
| TORONTO, ONTARIO                                            | THESE DRAWINGS AND SPECIFICATIONS ARE THE PROPERTY OF EDAC INC. AND SHALL NOT BE REPRODUCED, OR COPIED OR USED AS THE BASIS FOR THE MANUFACTURE OR SALE OF APPARATUS WITHOUT WRITTEN PERMISSION. | SCALE:                            | NTS         | SHEET :          | 2 OF 3 |
|                                                             |                                                                                                                                                                                                  | DRAWING                           | NUMBER      |                  | ISSUE  |
| YOUR CONNECTION TO QUALITY & SERVICE                        |                                                                                                                                                                                                  | 3                                 | 42 Assembly |                  | 1      |