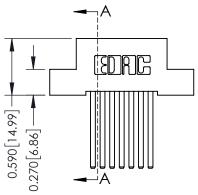

## **See Accompanying Pages for:**

- **Contact Bend Details**
- **Mounting Options**

544-Wire Wrap .050x.025(1.27x0.64) - Tail LG=.760(19.30) DO NOT MAKE MANUAL REVISIONS TO MASTER. .100 [2.54] Contact Spacing x .200 [5.08] Row Spacing