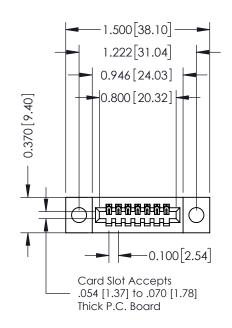

## **See Accompanying Pages for:**

- **Contact Bend Details**
- **Mounting Options**

544-Wire Wrap .050x.025(1.27x0.64) - Tail LG=.760(19.30) DO NOT MAKE MANUAL REVISIONS TO MASTER. .100 [2.54] Contact Spacing x .200 [5.08] Row Spacing