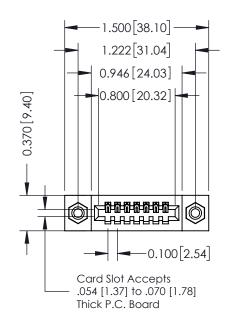

| 342 / 392 Card Edge Connector<br>Part Number: 392-007-544-108 |                                                                                                 | ACAD REFERENCE NO. 342 ENG MASTER |             |         |           |  |
|---------------------------------------------------------------|-------------------------------------------------------------------------------------------------|-----------------------------------|-------------|---------|-----------|--|
|                                                               |                                                                                                 | DRAWN:                            | J.LEE       | DATE: O | CT. 06/09 |  |
|                                                               |                                                                                                 | CHECKED:                          |             | DATE:   |           |  |
| EDAC INC                                                      | THESE DRAWINGS AND SPECIFICATIONS ARE THE PROPERTY OF EDAC INCAND                               | SCALE:                            | NTS         | SHEET   | 1 OF 3    |  |
| CANADA                                                        | SHALL NOT BE REPRODUCED,OR COPIED OR USED AS THE BASIS FOR THE MANUFACTURE OR SALE OF APPARATUS | DRAWING                           | NUMBER      |         | ISSUE     |  |
|                                                               |                                                                                                 | 3                                 | 42 Assembly |         | 1         |  |