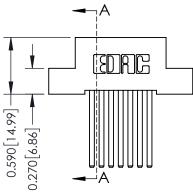

THIS IS A C.A.D. GENERATED DRAWING DO NOT MAKE MANUAL REVISIONS TO MASTER. ISSUE NUMBER

ORIGINAL

1

| 342 / 392 Series Card Edge Connector<br>Contact Bend Detail |                                                                                                                                                                                                 | ACAD REFERENCE NO. 342 ENG MASTER |             |                  |        |  |
|-------------------------------------------------------------|-------------------------------------------------------------------------------------------------------------------------------------------------------------------------------------------------|-----------------------------------|-------------|------------------|--------|--|
|                                                             |                                                                                                                                                                                                 | DRAWN:                            | J.LEE       | DATE: OCT. 06/09 |        |  |
|                                                             |                                                                                                                                                                                                 | CHECKED:                          |             | DATE:            |        |  |
| TORONTO, ONTARIO                                            | THESE DRAWINGS AND SPECIFICATIONS ARE THE PROPERTY OF EDAC INC.,AND SHALL NOT BE REPRODUCED,OR COPIED OR USED AS THE BASIS FOR THE MANUFACTURE OR SALE OF APPARATUS WITHOUT WRITTEN PERMISSION. | SCALE:                            | NTS         | SHEET :          | 2 OF 3 |  |
|                                                             |                                                                                                                                                                                                 | DRAWING                           | NUMBER      |                  | ISSUE  |  |
| YOUR CONNECTION TO QUALITY & SERVICE                        |                                                                                                                                                                                                 | 3                                 | 42 Assembly |                  | 1      |  |