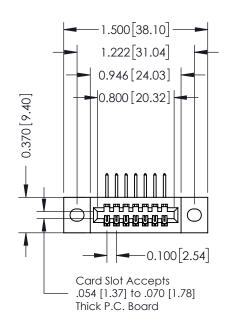

## **Contact Detail**

558-90 Degree Bend (Code 541 Contacts) .100 [2.54] Contact Spacing x .200 [5.08] Row Spacing

| 342 / 392 Card Edge Connector<br>Part Number: 392-007-558-102 |                                                                                                                                                                                                 | ACAD REFERENCE NO. 342 ENG MASTER |             |         |           |  |
|---------------------------------------------------------------|-------------------------------------------------------------------------------------------------------------------------------------------------------------------------------------------------|-----------------------------------|-------------|---------|-----------|--|
|                                                               |                                                                                                                                                                                                 | DRAWN:                            | J.LEE       | DATE: O | CT. 06/09 |  |
|                                                               |                                                                                                                                                                                                 | CHECKED:                          |             | DATE:   |           |  |
| TORONTO, ONTARIO                                              | THESE DRAWINGS AND SPECIFICATIONS ARE THE PROPERTY OF EDAC INC.,AND SHALL NOT BE REPRODUCED,OR COPIED OR USED AS THE BASIS FOR THE MANUFACTURE OR SALE OF APPARATUS WITHOUT WRITTEN PERMISSION. | SCALE:                            | NTS         | SHEET   | 1 OF 3    |  |
|                                                               |                                                                                                                                                                                                 | DRAWING                           | NUMBER      |         | ISSUE     |  |
|                                                               |                                                                                                                                                                                                 | 3                                 | 42 Assembly |         | 1         |  |