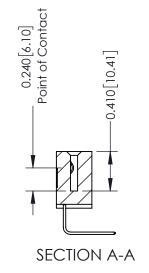

THIS IS A C.A.D. GENERATED DRAWING DO NOT MAKE MANUAL REVISIONS TO MASTER. ISSUE NUMBER

ORIGINAL

1

| 342 / 392 Series Card Edge Connector<br>Contact Bend Detail |                                                                                                                                                                                                 | ACAD REFERENCE NO. 342 ENG MASTER |             |                  |        |  |
|-------------------------------------------------------------|-------------------------------------------------------------------------------------------------------------------------------------------------------------------------------------------------|-----------------------------------|-------------|------------------|--------|--|
|                                                             |                                                                                                                                                                                                 | DRAWN:                            | J.LEE       | DATE: OCT. 06/09 |        |  |
|                                                             |                                                                                                                                                                                                 | CHECKED:                          |             | DATE:            |        |  |
| TORONTO, ONTARIO                                            | THESE DRAWINGS AND SPECIFICATIONS ARE THE PROPERTY OF EDAC INC.,AND SHALL NOT BE REPRODUCED,OR COPIED OR USED AS THE BASIS FOR THE MANUFACTURE OR SALE OF APPARATUS WITHOUT WRITTEN PERMISSION. | SCALE:                            | NTS         | SHEET :          | 2 OF 3 |  |
|                                                             |                                                                                                                                                                                                 | DRAWING                           | NUMBER      |                  | ISSUE  |  |
| YOUR CONNECTION TO QUALITY & SERVICE                        |                                                                                                                                                                                                 | 3                                 | 42 Assembly |                  | 1      |  |