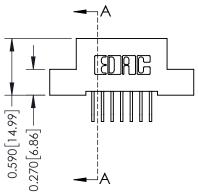

THIS IS A C.A.D. GENERATED DRAWING DO NOT MAKE MANUAL REVISIONS TO MASTER. ISSUE NUMBER

ORIGINAL

1

| 342 / 392 Series Card Edge Connector<br>Contact Bend Detail |                                                                                                                                                                                                 | ACAD REFERENCE NO. 342 ENG MASTER |             |                  |        |  |
|-------------------------------------------------------------|-------------------------------------------------------------------------------------------------------------------------------------------------------------------------------------------------|-----------------------------------|-------------|------------------|--------|--|
|                                                             |                                                                                                                                                                                                 | DRAWN:                            | J.LEE       | DATE: OCT. 06/09 |        |  |
|                                                             |                                                                                                                                                                                                 | CHECKED:                          |             | DATE:            |        |  |
| TORONTO, ONTARIO                                            | THESE DRAWINGS AND SPECIFICATIONS ARE THE PROPERTY OF EDAC INC.,AND SHALL NOT BE REPRODUCED,OR COPIED OR USED AS THE BASIS FOR THE MANUFACTURE OR SALE OF APPARATUS WITHOUT WRITTEN PERMISSION. | SCALE:                            | NTS         | SHEET :          | 2 OF 3 |  |
|                                                             |                                                                                                                                                                                                 | DRAWING                           | NUMBER      |                  | ISSUE  |  |
| YOUR CONNECTION TO QUALITY & SERVICE                        |                                                                                                                                                                                                 | 3                                 | 42 Assembly |                  | 1      |  |