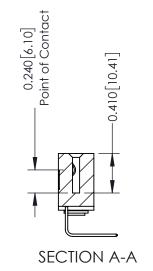

## **Contact Detail**

558-90 Degree Bend (Code 541 Contacts) .100 [2.54] Contact Spacing x .200 [5.08] Row Spacing

| 342 / 392 Card Edge Connector                                   | ACAD REFERENCE NO. 342 ENG MASTE |
|-----------------------------------------------------------------|----------------------------------|
| Part Number: 392-007-558-103                                    | DRAWN: J.LEE DATE: OCT. 06/09    |
| FUIT NUMBER: 392-007-336-103                                    | CHECKED: DATE:                   |
| EDAC INC THESE DRAWINGS AND SPECIF                              |                                  |
|                                                                 | D,OR COPIED DRAWING NUMBER ISSUE |
| YOUR CONNECTION TO QUALITY & SERVICE WITHOUT WRITTEN PERMISSION | APPARATUS 342 Assembly 1         |