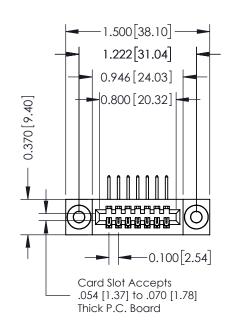

## **Contact Detail**

558-90 Degree Bend (Code 541 Contacts) .100 [2.54] Contact Spacing x .200 [5.08] Row Spacing

| 342 / 392 Card Edge Connector                                   | ACAD REFERENCE NO. 342 ENG MASTE |
|-----------------------------------------------------------------|----------------------------------|
| Part Number: 392-007-558-103                                    | DRAWN: J.LEE DATE: OCT. 06/09    |
| FUIT NUMBER: 392-007-336-103                                    | CHECKED: DATE:                   |
| EDAC INC THESE DRAWINGS AND SPECIF                              |                                  |
|                                                                 | D,OR COPIED DRAWING NUMBER ISSUE |
| YOUR CONNECTION TO QUALITY & SERVICE WITHOUT WRITTEN PERMISSION | APPARATUS 342 Assembly 1         |