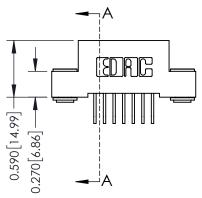

THIS IS A C.A.D. GENERATED DRAWING DO NOT MAKE MANUAL REVISIONS TO MASTER. ISSUE NUMBER

ORIGINAL

1

| 342 / 392 Series Card Edge Connector<br>Contact Bend Detail |                                                               | ACAD REFERENCE NO. 342 ENG MASTER |             |                  |       |
|-------------------------------------------------------------|---------------------------------------------------------------|-----------------------------------|-------------|------------------|-------|
|                                                             |                                                               | DRAWN:                            | J.LEE       | DATE: OCT. 06/09 |       |
|                                                             |                                                               | CHECKED:                          |             | DATE:            |       |
| EDAC INC THESE DRAWINGS AND SPECIFICATIONS                  | SCALE:                                                        | NTS                               | SHEET :     | 2 OF 3           |       |
| TORONTO, ONTARIO                                            | OR USED AS THE BASIS FOR THE MANUFACTURE OR SALE OF APPARATUS | DRAWING                           | NUMBER      |                  | ISSUE |
| YOUR CONNECTION TO QUALITY & SERVICE                        |                                                               | 3                                 | 42 Assembly |                  | 1     |