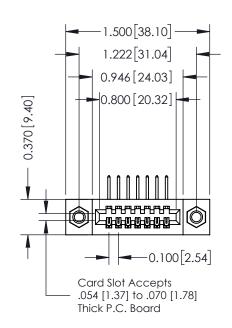

## **Contact Detail**

558-90 Degree Bend (Code 541 Contacts) .100 [2.54] Contact Spacing x .200 [5.08] Row Spacing

1

| 342 / 392 Card Edge Connector<br>Part Number: 392-007-558-107 |
|---------------------------------------------------------------|
| FDAC INC THESE DRAWIN                                         |

YOUR CONNECTION TO QUALITY & SERVICE

DATE: OCT. 06/09 J.LEE SHEET 1 OF 3 NTS 342 Assembly

342 ENG MASTER

THIS IS A C.A.D. GENERATED DRAWING DO NOT MAKE MANUAL REVISIONS TO MASTER. ISSUE NUMBER

ORIGINAL

1

| 342 / 392 Series Card Edge Connector     |                                                                                                                                   |          | ACAD REFERENCE NO. 342 ENG MASTER |                  |        |  |
|------------------------------------------|-----------------------------------------------------------------------------------------------------------------------------------|----------|-----------------------------------|------------------|--------|--|
| Contact Bend Detail                      |                                                                                                                                   | DRAWN:   | J.LEE                             | DATE: OCT. 06/09 |        |  |
|                                          |                                                                                                                                   | CHECKED: |                                   | DATE:            |        |  |
| TORONTO, ONTARIO ARE THE SHALL NO CANADA | ARE THE PROPERTY OF EDAC INC.,AND SHALL NOT BE REPRODUCED,OR COPIED OR USED AS THE BASIS FOR THE MANUFACTURE OR SALE OF APPARATUS | SCALE:   | NTS                               | SHEET :          | 2 OF 3 |  |
|                                          |                                                                                                                                   | DRAWING  | NUMBER                            |                  | ISSUE  |  |
|                                          |                                                                                                                                   | 3        | 42 Assembly                       |                  | 1      |  |