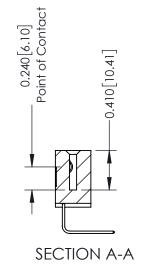

## **Contact Detail**

558-90 Degree Bend (Code 541 Contacts) .100 [2.54] Contact Spacing x .200 [5.08] Row Spacing

1

| 342 / 392 Card Edge Connector<br>Part Number: 392-007-558-107 |
|---------------------------------------------------------------|
| FDAC INC THESE DRAWIN                                         |

YOUR CONNECTION TO QUALITY & SERVICE

DATE: OCT. 06/09 J.LEE SHEET 1 OF 3 NTS 342 Assembly

342 ENG MASTER

THIS IS A C.A.D. GENERATED DRAWING DO NOT MAKE MANUAL REVISIONS TO MASTER. ISSUE NUMBER

ORIGINAL

1

| 342 / 392 Series Card Edge Connector     |                                                                                                                                   |          | ACAD REFERENCE NO. 342 ENG MASTER |                  |        |  |
|------------------------------------------|-----------------------------------------------------------------------------------------------------------------------------------|----------|-----------------------------------|------------------|--------|--|
| Contact Bend Detail                      |                                                                                                                                   | DRAWN:   | J.LEE                             | DATE: OCT. 06/09 |        |  |
|                                          |                                                                                                                                   | CHECKED: |                                   | DATE:            |        |  |
| TORONTO, ONTARIO ARE THE SHALL NO CANADA | ARE THE PROPERTY OF EDAC INC.,AND SHALL NOT BE REPRODUCED,OR COPIED OR USED AS THE BASIS FOR THE MANUFACTURE OR SALE OF APPARATUS | SCALE:   | NTS                               | SHEET :          | 2 OF 3 |  |
|                                          |                                                                                                                                   | DRAWING  | NUMBER                            |                  | ISSUE  |  |
|                                          |                                                                                                                                   | 3        | 42 Assembly                       |                  | 1      |  |