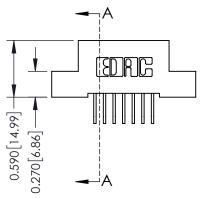

## **Contact Detail**

558-90 Degree Bend (Code 541 Contacts) .100 [2.54] Contact Spacing x .200 [5.08] Row Spacing

1

| 342 / 392 Card Edge Connector<br>Part Number: 392-007-558-107 |
|---------------------------------------------------------------|
| FDAC INC THESE DRAWIN                                         |

YOUR CONNECTION TO QUALITY & SERVICE

DATE: OCT. 06/09 J.LEE SHEET 1 OF 3 NTS 342 Assembly

342 ENG MASTER

THIS IS A C.A.D. GENERATED DRAWING DO NOT MAKE MANUAL REVISIONS TO MASTER. ISSUE NUMBER

ORIGINAL

1

| 342 / 392 Series Card Edge Connector     |                                                                                                                                   |          | ACAD REFERENCE NO. 342 ENG MASTER |                  |        |  |
|------------------------------------------|-----------------------------------------------------------------------------------------------------------------------------------|----------|-----------------------------------|------------------|--------|--|
| Contact Bend Detail                      |                                                                                                                                   | DRAWN:   | J.LEE                             | DATE: OCT. 06/09 |        |  |
|                                          |                                                                                                                                   | CHECKED: |                                   | DATE:            |        |  |
| TORONTO, ONTARIO ARE THE SHALL NO CANADA | ARE THE PROPERTY OF EDAC INC.,AND SHALL NOT BE REPRODUCED,OR COPIED OR USED AS THE BASIS FOR THE MANUFACTURE OR SALE OF APPARATUS | SCALE:   | NTS                               | SHEET :          | 2 OF 3 |  |
|                                          |                                                                                                                                   | DRAWING  | NUMBER                            |                  | ISSUE  |  |
|                                          |                                                                                                                                   | 3        | 42 Assembly                       |                  | 1      |  |