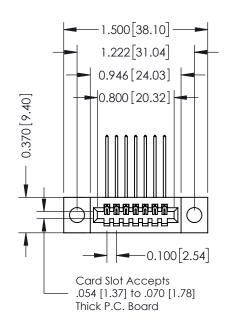

| 342 / 392 Card Edge Connector<br>Part Number: 392-007-559-104 |                                                                                                                                                                                                 | ACAD REFERENCE NO. 342 ENG MASTER |             |         |           |  |
|---------------------------------------------------------------|-------------------------------------------------------------------------------------------------------------------------------------------------------------------------------------------------|-----------------------------------|-------------|---------|-----------|--|
|                                                               |                                                                                                                                                                                                 | DRAWN:                            | J.LEE       | DATE: O | CT. 06/09 |  |
|                                                               |                                                                                                                                                                                                 | CHECKED:                          |             | DATE:   |           |  |
| CANADA                                                        | THESE DRAWINGS AND SPECIFICATIONS ARE THE PROPERTY OF EDAC INC.,AND SHALL NOT BE REPRODUCED,OR COPIED OR USED AS THE BASIS FOR THE MANUFACTURE OR SALE OF APPARATUS WITHOUT WRITTEN PERMISSION. | SCALE:                            | NTS         | SHEET   | 1 OF 3    |  |
|                                                               |                                                                                                                                                                                                 | DRAWING                           | NUMBER      |         | ISSUE     |  |
|                                                               |                                                                                                                                                                                                 | 3                                 | 42 Assembly |         | 1         |  |