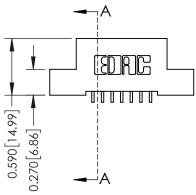

## **Contact Detail**

559-90 Degree Bend (Code 541 Contacts) .100 [2.54] Contact Spacing x .200 [5.08] Row Spacing THIS IS A C.A.D. GENERATED DRAWING

ISSUE NUMBER

ORIGINAL

| 0.410[10.41] |
|--------------|
|              |
| SECTION A-A  |