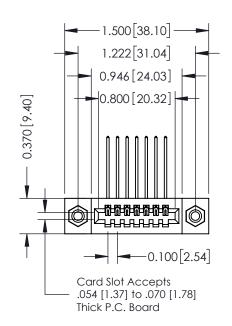

## **Contact Detail**

559-90 Degree Bend (Code 541 Contacts) .100 [2.54] Contact Spacing x .200 [5.08] Row Spacing

| 342 / 392 Card Edge Connector<br>Part Number: 392-007-559-108 |                                                                                                                                                                                                 | ACAD REFERENCE NO. 342 ENG MASTER |         |           |  |
|---------------------------------------------------------------|-------------------------------------------------------------------------------------------------------------------------------------------------------------------------------------------------|-----------------------------------|---------|-----------|--|
|                                                               |                                                                                                                                                                                                 | DRAWN: J.LEE                      | DATE: O | CT. 06/09 |  |
|                                                               |                                                                                                                                                                                                 | CHECKED:                          | DATE:   |           |  |
| TORONTO, ONTARIO                                              | THESE DRAWINGS AND SPECIFICATIONS ARE THE PROPERTY OF EDAC INC.,AND SHALL NOT BE REPRODUCED,OR COPIED OR USED AS THE BASIS FOR THE MANUFACTURE OR SALE OF APPARATUS WITHOUT WRITTEN PERMISSION. | SCALE: NTS                        | SHEET   | 1 OF 3    |  |
|                                                               |                                                                                                                                                                                                 | DRAWING NUMBER                    |         | ISSUE     |  |
|                                                               |                                                                                                                                                                                                 | 342 Assembly                      |         | 1         |  |