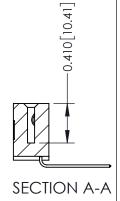

THIS IS A C.A.D. GENERATED DRAWING DO NOT MAKE MANUAL REVISIONS TO MASTER. ISSUE NUMBER

ORIGINAL

1

| 342 / 392 Series Card Edge Connector<br>Contact Bend Detail |                                                                                                                                                                                                 | ACAD REFERENCE NO. 342 ENG MASTER |             |                  |        |  |
|-------------------------------------------------------------|-------------------------------------------------------------------------------------------------------------------------------------------------------------------------------------------------|-----------------------------------|-------------|------------------|--------|--|
|                                                             |                                                                                                                                                                                                 | DRAWN:                            | J.LEE       | DATE: OCT. 06/09 |        |  |
|                                                             |                                                                                                                                                                                                 | CHECKED:                          |             | DATE:            |        |  |
| TORONTO, ONTARIO                                            | THESE DRAWINGS AND SPECIFICATIONS ARE THE PROPERTY OF EDAC INC.,AND SHALL NOT BE REPRODUCED,OR COPIED OR USED AS THE BASIS FOR THE MANUFACTURE OR SALE OF APPARATUS WITHOUT WRITTEN PERMISSION. | SCALE:                            | NTS         | SHEET :          | 2 OF 3 |  |
|                                                             |                                                                                                                                                                                                 | DRAWING                           | NUMBER      |                  | ISSUE  |  |
| YOUR CONNECTION TO QUALITY & SERVICE                        |                                                                                                                                                                                                 | 3                                 | 42 Assembly |                  | 1      |  |