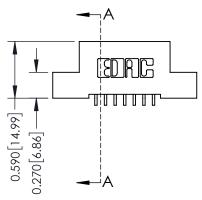

THIS IS A C.A.D. GENERATED DRAWING DO NOT MAKE MANUAL REVISIONS TO MASTER. ISSUE NUMBER

ORIGINAL

1

| 342 / 392 Series Card Edge Connector<br>Contact Bend Detail |                                                                                                                                                                                                 | ACAD REFERENCE NO. 342 ENG MASTER |             |                  |        |  |
|-------------------------------------------------------------|-------------------------------------------------------------------------------------------------------------------------------------------------------------------------------------------------|-----------------------------------|-------------|------------------|--------|--|
|                                                             |                                                                                                                                                                                                 | DRAWN:                            | J.LEE       | DATE: OCT. 06/09 |        |  |
|                                                             |                                                                                                                                                                                                 | CHECKED:                          |             | DATE:            |        |  |
| TORONTO, ONTARIO                                            | THESE DRAWINGS AND SPECIFICATIONS ARE THE PROPERTY OF EDAC INC.,AND SHALL NOT BE REPRODUCED,OR COPIED OR USED AS THE BASIS FOR THE MANUFACTURE OR SALE OF APPARATUS WITHOUT WRITTEN PERMISSION. | SCALE:                            | NTS         | SHEET :          | 2 OF 3 |  |
|                                                             |                                                                                                                                                                                                 | DRAWING                           | NUMBER      |                  | ISSUE  |  |
| YOUR CONNECTION TO QUALITY & SERVICE                        |                                                                                                                                                                                                 | 3                                 | 42 Assembly |                  | 1      |  |