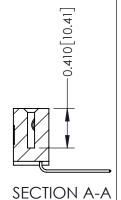

## **Mounting Option**

12-.128 (3.25) Dia. Side Mounting Holes





## **See Accompanying Pages for:**

- Contact Bend Details
- Mounting Options

## **Contact Detail**

559-90 Degree Bend (Code 541 Contacts) .100 [2.54] Contact Spacing x .200 [5.08] Row Spacing THIS IS A C.A.D. GENERATED DRAWING



ISSUE NUMBER

ORIGINAL



| 342 / 392 Card Edge Connector<br>Part Number: 392-007-559-112 |                                                                                                 | ACAD REFERENCE NO. 342 ENG MASTER |         |           |  |
|---------------------------------------------------------------|-------------------------------------------------------------------------------------------------|-----------------------------------|---------|-----------|--|
|                                                               |                                                                                                 | DRAWN: J.LEE                      | DATE: O | CT. 06/09 |  |
|                                                               |