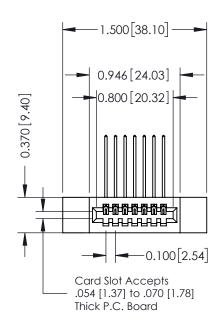

## **Contact Detail**

559-90 Degree Bend (Code 541 Contacts) .100 [2.54] Contact Spacing x .200 [5.08] Row Spacing THIS IS A C.A.D. GENERATED DRAWING

ISSUE NUMBER

ORIGINAL

| 342 / 392 Card Edge Connector<br>Part Number: 392-007-559-112 |                                                                                                 | ACAD REFERENCE NO. 342 ENG MASTER |         |           |  |
|---------------------------------------------------------------|-------------------------------------------------------------------------------------------------|-----------------------------------|---------|-----------|--|
|                                                               |                                                                                                 | DRAWN: J.LEE                      | DATE: O | CT. 06/09 |  |
|                                                               |                                                                                                 | CHECKED:                          | DATE:   |           |  |
| EDAC INC                                                      | THESE DRAWINGS AND SPECIFICATIONS ARE THE PROPERTY OF EDAC INCAND                               | SCALE: NTS                        | SHEET   | 1 OF 3    |  |
| CANADA                                                        | SHALL NOT BE REPRODUCED OR COPIED OR USED AS THE BASIS FOR THE MANUFACTURE OR SALE OF APPARATUS | DRAWING NUMBER                    |         | ISSUE     |  |
|                                                               |                                                                                                 | 342 Assembly                      |         | 1         |  |