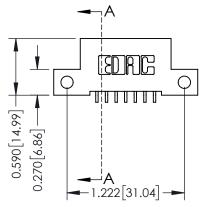

## **Mounting Option**

12-.128 (3.25) Dia. Side Mounting Holes





## **See Accompanying Pages for:**

- Contact Bend Details
- Mounting Options

## **Contact Detail**

559-90 Degree Bend (Code 541 Contacts) .100 [2.54] Contact Spacing x .200 [5.08] Row Spacing THIS IS A C.A.D. GENERATED DRAWING



ISSUE NUMBER

ORIGINAL



| 342 / 392 Card Edge Connector<br>Part Number: 392-007-559-112 |                                                                                                 | ACAD REFERENCE NO. 342 ENG MASTER |         |           |  |
|---------------------------------------------------------------|-------------------------------------------------------------------------------------------------|-----------------------------------|---------|-----------|--|
|                                                               |