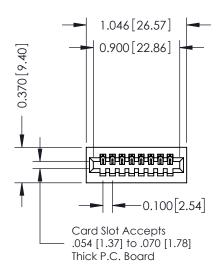

## **See Accompanying Pages for:**

- **Contact Bend Details**
- **Mounting Options**

| 342 / 392 Card Edge Connector |
|-------------------------------|
| Part Number: 392-008-520-101  |

342 ENG MASTER J.LEE DATE: OCT. 06/09 SHEET 1 OF 3 NTS