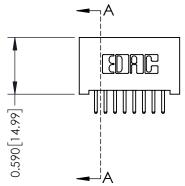

**Mounting Option** 

01-No Mounting Lugs

**Contact Detail** 

520-P.C. Tail .030x.018(0.76x0.46) - Tail LG=.185(4.70) .100 [2.54] Contact Spacing x .200 [5.08] Row Spacing

1





## 0.410[10.41] **SECTION A-A**

## **See Accompanying Pages for:**

- **Contact Bend Details**
- **Mounting Options**

| 342 / 392 Card Edge Connector |
|-------------------------------|
| Part Number: 392-008-520-101  |



342 ENG MASTER J.LEE DATE: OCT. 06/09 SHEET 1 OF 3 NTS

342 Assembly

THIS IS A C.A.D. GENERATED DRAWING DO NOT MAKE MANUAL REVISIONS TO MASTER. ISSUE NUMBER

ORIGINAL

1



| 342 / 392 Series Card Edge Connector<br>Contact Bend Detail |                                                                                                                                     | ACAD REFERENCE NO. 342 ENG MASTER |             |          |          |
|-------------------------------------------------------------|------------------------------------------------------------------