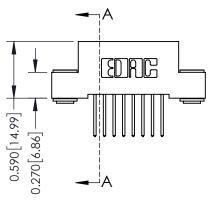

THIS IS A C.A.D. GENERATED DRAWING DO NOT MAKE MANUAL REVISIONS TO MASTER. ISSUE NUMBER

ORIGINAL

1

| 342 / 392 Series Card Edge Connector<br>Contact Bend Detail |                                                                                                                                    | ACAD REFERENCE NO. 342 ENG MASTER |             |                  |        |  |
|-------------------------------------------------------------|------------------------------------------------------------------------------------------------------------------------------------|-----------------------------------|-------------|------------------|--------|--|
|                                                             |                                                                                                                                    | DRAWN:                            | J.LEE       | DATE: OCT. 06/09 |        |  |
|                                                             |                                                                                                                                    | CHECKED:                          |             | DATE:            |        |  |
| I I AII II — TORONTO, ONTARIO                               | THESE DRAWINGS AND SPECIFICATIONS ARE THE PROPERTY OF EDAC INC.,AND SHALL NOT BE REPRODUCED,OR COPIED OR USED AS THE BASIS FOR THE | SCALE:                            | NTS         | SHEET :          | 2 OF 3 |  |
|                                                             |                                                                                                                                    | DRAWING                           | NUMBER      |                  | ISSUE  |  |
| YOUR CONNECTION TO QUALITY & SERVICE                        | MANUFACTURE OR SALE OF APPARATUS                                                                                                   | 3                                 | 42 Assembly |                  | 1      |  |