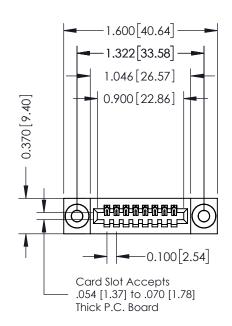

## **Contact Detail**

523-P.C. Tail .025 Sq.(0.64 Sq.) - Tail LG=.400(10.16) .100 [2.54] Contact Spacing x .200 [5.08] Row Spacing

| 342 / 392 Card Edge Connector<br>Part Number: 392-008-523-103 |                                                                   | ACAD REFERENCE NO. 342 ENG MASTER |         |           |  |
|---------------------------------------------------------------|-------------------------------------------------------------------|-----------------------------------|---------|-----------|--|
|                                                               |                                                                   | DRAWN: J.LEE                      | DATE: O | CT. 06/09 |  |
|                                                               |                                                                   | CHECKED:                          | DATE:   |           |  |
| EDAC INC                                                      | THESE DRAWINGS AND SPECIFICATIONS ARE THE PROPERTY OF EDAC INCAND | SCALE: NTS                        | SHEET   | 1 OF 3    |  |
| TORONTO, ONTARIO CANADA                                       | SHALL NOT BE REPRODUCED, OR COPIED OR USED AS THE BASIS FOR THE   | DRAWING NUMBER                    | •       | ISSUE     |  |
|                                                               | MANUFACTURE OR SALE OF APPARATUS                                  | 342 Assembly                      | /       | 1         |  |