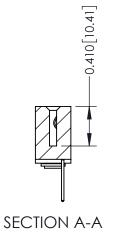

THIS IS A C.A.D. GENERATED DRAWING DO NOT MAKE MANUAL REVISIONS TO MASTER. ISSUE NUMBER

ORIGINAL

1

| 342 / 392 Series Card Edge Connector<br>Contact Bend Detail |                                                                                                                                    | ACAD REFERENCE NO. 342 ENG MASTER |             |                  |        |  |
|-------------------------------------------------------------|------------------------------------------------------------------------------------------------------------------------------------|-----------------------------------|-------------|------------------|--------|--|
|                                                             |                                                                                                                                    | DRAWN:                            | J.LEE       | DATE: OCT. 06/09 |        |  |
|                                                             |                                                                                                                                    | CHECKED:                          |             | DATE:            |        |  |
| I I AII II — TORONTO, ONTARIO                               | THESE DRAWINGS AND SPECIFICATIONS ARE THE PROPERTY OF EDAC INC.,AND SHALL NOT BE REPRODUCED,OR COPIED OR USED AS THE BASIS FOR THE | SCALE:                            | NTS         | SHEET :          | 2 OF 3 |  |
|                                                             |                                                                                                                                    | DRAWING                           | NUMBER      |                  | ISSUE  |  |
| YOUR CONNECTION TO QUALITY & SERVICE                        | MANUFACTURE OR SALE OF APPARATUS                                                                                                   | 3                                 | 42 Assembly |                  | 1      |  |