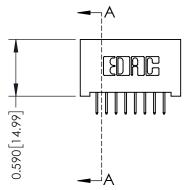

## 0.410[10.41] SECTION A-A

**See Accompanying Pages for:** 

- **Contact Bend Details**
- **Mounting Options**

342 / 392 Card Edge Connector Part Number: 392-008-524-101

YOUR CONNECTION TO QUALITY & SERVICE

342 ENG MASTER J.LEE DATE: OCT. 06/09 SHEET 1 OF 3

342 Assembly

THIS IS A C.A.D. GENERATED DRAWING DO NOT MAKE MANUAL REVISIONS TO MASTER. ISSUE NUMBER

ORIGINAL

1

| 342 / 392 Series Card Edge Connector<br>Contact Bend Detail |                                                                                                                                                                                                  | ACAD REFERENCE NO. 342 ENG MASTER |             |                  |        |
|-------------------------------------------------------------|--------------------------------------------------------------------------------------------------------------------------------------------------------------------------------------------------|-----------------------------------|-------------|------------------|--------|
|                                                             |                                                                                                                                                                                                  | DRAWN:                            | J.LEE       | DATE: OCT. 06/09 |        |
|                                                             |                                                                                                                                                                                                  | CHECKED:                          |             | DATE:            |        |
| TORONTO, ONTARIO                                            | THESE DRAWINGS AND SPECIFICATIONS ARE THE PROPERTY OF EDAC INC. AND SHALL NOT BE REPRODUCED, OR COPIED OR USED AS THE BASIS FOR THE MANUFACTURE OR SALE OF APPARATUS WITHOUT WRITTEN PERMISSION. | SCALE:                            | NTS         | SHEET :          | 2 OF 3 |
|                                                             |                                                                                                                                                                                                  | DRAWING                           | NUMBER      |                  | ISSUE  |
| YOUR CONNECTION TO QUALITY & SERVICE                        |                                                                                                                                                                                                  | 3                                 | 42 Assembly |                  | 1      |