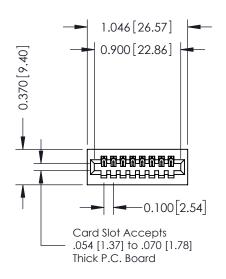

**Mounting Option** 01-No Mounting Lugs **Contact Detail** 

524-P.C. Tail .018 Sq.(0.46 Sq.) - Tail LG=.185(4.70) .100 [2.54] Contact Spacing x .200 [5.08] Row Spacing

## 0.410[10.41] SECTION A-A

**See Accompanying Pages for:** 

- **Contact Bend Details**
- **Mounting Options**

342 / 392 Card Edge Connector Part Number: 392-008-524-101

YOUR CONNECTION TO QUALITY & SERVICE

342 ENG MASTER J.LEE DATE: OCT. 06/09 SHEET 1 OF 3

342 Assembly

THIS IS A C.A.D. GENERATED DRAWING DO NOT MAKE MANUAL REVISIONS TO MASTER. ISSUE NUMBER

ORIGINAL

1

| 342 / 392 Series Card Edge Connector<br>Contact Bend Detail |                                                                                                                                                                                                  | ACAD REFERENCE NO. 342 ENG MASTER |             |                  |        |
|-------------------------------------------------------------|--------------------------------------------------------------------------------------------------------------------------------------------------------------------------------------------------|-----------------------------------|-------------|------------------|--------|
|                                                             |                                                                                                                                                                                                  | DRAWN:                            | J.LEE       | DATE: OCT. 06/09 |        |
|                                                             |                                                                                                                                                                                                  | CHECKED:                          |             | DATE:            |        |
| TORONTO, ONTARIO                                            | THESE DRAWINGS AND SPECIFICATIONS ARE THE PROPERTY OF EDAC INC. AND SHALL NOT BE REPRODUCED, OR COPIED OR USED AS THE BASIS FOR THE MANUFACTURE OR SALE OF APPARATUS WITHOUT WRITTEN PERMISSION. | SCALE:                            | NTS         | SHEET :          | 2 OF 3 |
|                                                             |                                                                                                                                                                                                  | DRAWING                           | NUMBER      |                  | ISSUE  |
| YOUR CONNECTION TO QUALITY & SERVICE                        |                                                                                                                                                                                                  | 3                                 | 42 Assembly |                  | 1      |