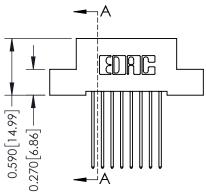

THIS IS A C.A.D. GENERATED DRAWING DO NOT MAKE MANUAL REVISIONS TO MASTER. ISSUE NUMBER

ORIGINAL

1

| 342 / 392 Series Card Edge Connector<br>Contact Bend Detail |                                                                                                                                                                                                 | ACAD REFERENCE NO. 342 ENG MASTER |             |                  |        |  |
|-------------------------------------------------------------|-------------------------------------------------------------------------------------------------------------------------------------------------------------------------------------------------|-----------------------------------|-------------|------------------|--------|--|
|                                                             |                                                                                                                                                                                                 | DRAWN:                            | J.LEE       | DATE: OCT. 06/09 |        |  |
|                                                             |                                                                                                                                                                                                 | CHECKED:                          |             | DATE:            |        |  |
| TORONTO, ONTARIO                                            | THESE DRAWINGS AND SPECIFICATIONS ARE THE PROPERTY OF EDAC INC.,AND SHALL NOT BE REPRODUCED,OR COPIED OR USED AS THE BASIS FOR THE MANUFACTURE OR SALE OF APPARATUS WITHOUT WRITTEN PERMISSION. | SCALE:                            | NTS         | SHEET :          | 2 OF 3 |  |
|                                                             |                                                                                                                                                                                                 | DRAWING                           | NUMBER      |                  | ISSUE  |  |
| YOUR CONNECTION TO QUALITY & SERVICE                        |                                                                                                                                                                                                 | 3                                 | 42 Assembly |                  | 1      |  |