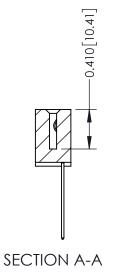

THIS IS A C.A.D. GENERATED DRAWING DO NOT MAKE MANUAL REVISIONS TO MASTER. ISSUE NUMBER

ORIGINAL

1

| 342 / 392 Series Card Edge Connector<br>Contact Bend Detail |                                                                                                                                                                                                 | ACAD REFERENCE NO. 342 ENG MASTER |             |                  |        |  |
|-------------------------------------------------------------|-------------------------------------------------------------------------------------------------------------------------------------------------------------------------------------------------|-----------------------------------|-------------|------------------|--------|--|
|                                                             |                                                                                                                                                                                                 | DRAWN:                            | J.LEE       | DATE: OCT. 06/09 |        |  |
|                                                             |                                                                                                                                                                                                 | CHECKED:                          |             | DATE:            |        |  |
| TORONTO, ONTARIO                                            | THESE DRAWINGS AND SPECIFICATIONS ARE THE PROPERTY OF EDAC INC.,AND SHALL NOT BE REPRODUCED,OR COPIED OR USED AS THE BASIS FOR THE MANUFACTURE OR SALE OF APPARATUS WITHOUT WRITTEN PERMISSION. | SCALE:                            | NTS         | SHEET :          | 2 OF 3 |  |
|                                                             |                                                                                                                                                                                                 | DRAWING                           | NUMBER      |                  | ISSUE  |  |
| YOUR CONNECTION TO QUALITY & SERVICE                        |                                                                                                                                                                                                 | 3                                 | 42 Assembly |                  | 1      |  |