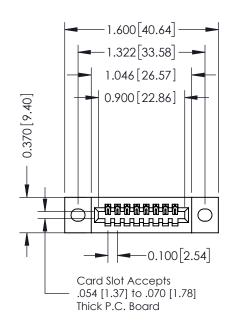

## **Contact Detail**

541-Wire Wrap .025 Sq.(0.64 Sq.) - Tail LG=.760(19.30) .100 [2.54] Contact Spacing x .200 [5.08] Row Spacing

THIS IS A C.A.D. GENERATED DRAWING

ISSUE NUMBER

ORIGINAL

| 342 / 392 Card Edge Connector<br>Part Number: 392-008-541-102 |                                                                                                                                                                                                 | ACAD REFERENCE NO. 342 ENG MASTER |             |         |           |  |
|---------------------------------------------------------------|-------------------------------------------------------------------------------------------------------------------------------------------------------------------------------------------------|-----------------------------------|-------------|---------|-----------|--|
|                                                               |                                                                                                                                                                                                 | DRAWN:                            | J.LEE       | DATE: O | CT. 06/09 |  |
|                                                               |                                                                                                                                                                                                 | CHECKED:                          |             | DATE:   |           |  |
| TORONTO, ONTARIO CANADA                                       | THESE DRAWINGS AND SPECIFICATIONS ARE THE PROPERTY OF EDAC INC.,AND SHALL NOT BE REPRODUCED,OR COPIED OR USED AS THE BASIS FOR THE MANUFACTURE OR SALE OF APPARATUS WITHOUT WRITTEN PERMISSION. | SCALE:                            | NTS         | SHEET   | 1 OF 3    |  |
|                                                               |                                                                                                                                                                                                 | DRAWING                           | NUMBER      |         | ISSUE     |  |
|                                                               |                                                                                                                                                                                                 | 3                                 | 42 Assembly |         | 1         |  |