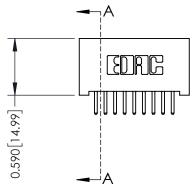

342 ENG MASTER DATE: OCT. 06/09 J.LEE NTS SHEET 1 OF 3

342 Assembly

THIS IS A C.A.D. GENERATED DRAWING DO NOT MAKE MANUAL REVISIONS TO MASTER. ISSUE NUMBER

ORIGINAL

1

| 342 / 392 Series Card Edge Connector<br>Contact Bend Detail |                                                                                                                                     | ACAD REFERENCE NO. 342 ENG MASTER |             |          |          |
|-------------------------------------------------------------|-------------------------------------------------------------------------------------------------------------------------------------|-----------------------------------|-------------|----------|----------|
|                                                             |                                                                                                                                     | DRAWN:                            | J.LEE       | DATE: OC | T. 06/09 |
|                                                             |                                                                                                                                     | CHECKED:                          |             | DATE:    |          |
| EDAC INC                                                    | ARE THE PROPERTY OF EDAC INC.,AND — SHALL NOT BE REPRODUCED,OR COPIED OR USED AS THE BASIS FOR THE MANUFACTURE OR SALE OF APPARATUS | SCALE:                            | NTS         | SHEET :  | 2 OF 3   |
| TORONTO, ONTARIO                                            |                                                                                                                                     | DRAWING                           | NUMBER      |          | ISSUE    |
| YOUR CONNECTION TO QUALITY & SERVICE                        |                                                                                                                                     | 3                                 | 42 Assembly |          | 1        |