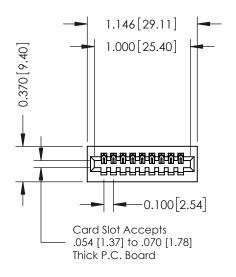

## 0.410[10.41] **SECTION A-A**

**See Accompanying Pages for:** 

- **Contact Bend Details**
- **Mounting Options**

| 342 / 392 Card Edge Connector |
|-------------------------------|
| Part Number: 392-009-520-101  |