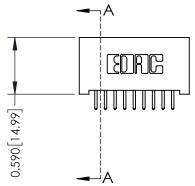

**Mounting Option** 01-No Mounting Lugs **Contact Detail** 

521-P.C. Tail .025 Sq.(0.64 Sq.) - Tail LG=.160(4.06) .100 [2.54] Contact Spacing x .200 [5.08] Row Spacing

1