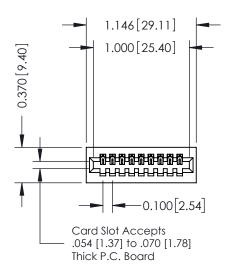

## 0.410[10.41] SECTION A-A

**See Accompanying Pages for:** 

- **Contact Bend Details**
- **Mounting Options**

| 342 / 392 Card Edge Connector |
|-------------------------------|
| Part Number: 392-009-521-101  |