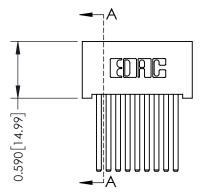

THIS IS A C.A.D. GENERATED DRAWING DO NOT MAKE MANUAL REVISIONS TO MASTER. ISSUE NUMBER

ORIGINAL

1

| 342 / 392 Series Card Edge Connector<br>Contact Bend Detail |                                                                                                                                                                                                 | ACAD REFERENCE NO. 342 ENG MASTER |             |                  |        |  |
|-------------------------------------------------------------|-------------------------------------------------------------------------------------------------------------------------------------------------------------------------------------------------|-----------------------------------|-------------|------------------|--------|--|
|                                                             |                                                                                                                                                                                                 | DRAWN:                            | J.LEE       | DATE: OCT. 06/09 |        |  |
|                                                             |                                                                                                                                                                                                 | CHECKED:                          |             | DATE:            |        |  |
| TORONTO, ONTARIO                                            | THESE DRAWINGS AND SPECIFICATIONS ARE THE PROPERTY OF EDAC INC.,AND SHALL NOT BE REPRODUCED,OR COPIED OR USED AS THE BASIS FOR THE MANUFACTURE OR SALE OF APPARATUS WITHOUT WRITTEN PERMISSION. | SCALE:                            | NTS         | SHEET :          | 2 OF 3 |  |
|                                                             |                                                                                                                                                                                                 | DRAWING                           | NUMBER      |                  | ISSUE  |  |
| YOUR CONNECTION TO QUALITY & SERVICE                        |                                                                                                                                                                                                 | 3                                 | 42 Assembly |                  | 1      |  |