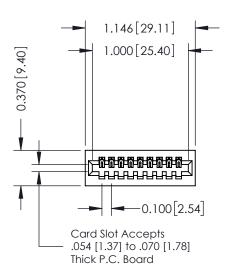

## **See Accompanying Pages for:**

- Contact Bend Details
- **Mounting Options**

| 342 / 392 Card Edge Connector<br>Part Number: 392-009-544-101 |                                                                                                                                                                                                 | ACAD REFERENCE NO. 342 ENG MASTER |          |         |           |  |
|---------------------------------------------------------------|-------------------------------------------------------------------------------------------------------------------------------------------------------------------------------------------------|-----------------------------------|----------|---------|-----------|--|
|                                                               |                                                                                                                                                                                                 | DRAWN:                            | J.LEE    | DATE: O | CT. 06/09 |  |
|                                                               |                                                                                                                                                                                                 | CHECKED:                          |          | DATE:   |           |  |
| TORONTO, ONTARIO CANADA                                       | THESE DRAWINGS AND SPECIFICATIONS ARE THE PROPERTY OF EDAC INC.,AND SHALL NOT BE REPRODUCED,OR COPIED OR USED AS THE BASIS FOR THE MANUFACTURE OR SALE OF APPARATUS WITHOUT WRITTEN PERMISSION. | SCALE: N                          | TS       | SHEET   | 1 OF 3    |  |
|                                                               |                                                                                                                                                                                                 | DRAWING N                         | UMBER    |         | ISSUE     |  |
|                                                               |                                                                                                                                                                                                 | 342                               | Assembly |         | 1         |  |