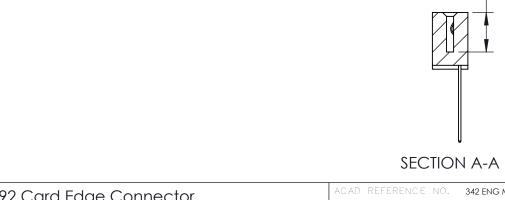

THIS IS A C.A.D. GENERATED DRAWING DO NOT MAKE MANUAL REVISIONS TO MASTER. ISSUE NUMBER

ORIGINAL

1

| 342 / 392 Series Card Edge Connector<br>Contact Bend Detail |                                                                                                                                                                                                 | ACAD REFERENCE NO. 342 ENG MASTER |             |                  |        |  |
|-------------------------------------------------------------|-------------------------------------------------------------------------------------------------------------------------------------------------------------------------------------------------|-----------------------------------|-------------|------------------|--------|--|
|                                                             |                                                                                                                                                                                                 | DRAWN:                            | J.LEE       | DATE: OCT. 06/09 |        |  |
|                                                             |                                                                                                                                                                                                 | CHECKED:                          |             | DATE:            |        |  |
| TORONTO, ONTARIO                                            | THESE DRAWINGS AND SPECIFICATIONS ARE THE PROPERTY OF EDAC INC.,AND SHALL NOT BE REPRODUCED,OR COPIED OR USED AS THE BASIS FOR THE MANUFACTURE OR SALE OF APPARATUS WITHOUT WRITTEN PERMISSION. | SCALE:                            | NTS         | SHEET :          | 2 OF 3 |  |
|                                                             |                                                                                                                                                                                                 | DRAWING                           | NUMBER      |                  | ISSUE  |  |
| YOUR CONNECTION TO QUALITY & SERVICE                        |                                                                                                                                                                                                 | 3                                 | 42 Assembly |                  | 1      |  |