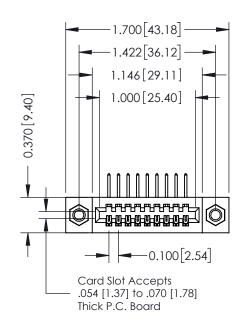

## **Contact Detail**

558-90 Degree Bend (Code 541 Contacts) .100 [2.54] Contact Spacing x .200 [5.08] Row Spacing

**SECTION A-A** 

| 342 / 392 Card Edge Connector<br>Part Number: 392-009-558-107 |                                                                                                                                                                                                 | ACAD REFERENCE NO. 342 ENG MASTER |              |         |           |  |
|---------------------------------------------------------------|-------------------------------------------------------------------------------------------------------------------------------------------------------------------------------------------------|-----------------------------------|--------------|---------|-----------|--|
|                                                               |                                                                                                                                                                                                 | DRAWN:                            | J.LEE        | DATE: O | CT. 06/09 |  |
|                                                               |                                                                                                                                                                                                 | CHECKE                            | ):           | DATE:   |           |  |
| TORONTO, ONTARIO CANADA                                       | THESE DRAWINGS AND SPECIFICATIONS ARE THE PROPERTY OF EDAC INC.,AND SHALL NOT BE REPRODUCED,OR COPIED OR USED AS THE BASIS FOR THE MANUFACTURE OR SALE OF APPARATUS WITHOUT WRITTEN PERMISSION. | SCALE:                            | NTS          | SHEET   | 1 OF 3    |  |
|                                                               |                                                                                                                                                                                                 | DRAWING                           | NUMBER       |         | ISSUE     |  |
|                                                               |                                                                                                                                                                                                 | 3                                 | 342 Assembly |         | 1         |  |