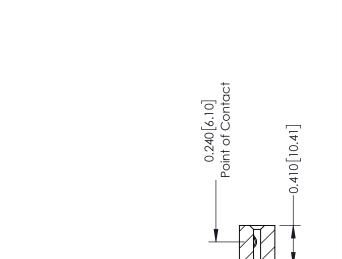

## **Contact Detail**

558-90 Degree Bend (Code 541 Contacts) .100 [2.54] Contact Spacing x .200 [5.08] Row Spacing

**SECTION A-A** 

| 342 / 392 Card Edge Connector<br>Part Number: 392-009-558-107 |                                                                                                                                                                                                 | ACAD REFERENCE NO. 342 ENG MASTER |              |         |           |  |
|---------------------------------------------------------------|-------------------------------------------------------------------------------------------------------------------------------------------------------------------------------------------------|-----------------------------------|--------------|---------|-----------|--|
|                                                               |                                                                                                                                                                                                 | DRAWN:                            | J.LEE        | DATE: O | CT. 06/09 |  |
|                                                               |                                                                                                                                                                                                 | CHECKE                            | ):           | DATE:   |           |  |
| TORONTO, ONTARIO CANADA                                       | THESE DRAWINGS AND SPECIFICATIONS ARE THE PROPERTY OF EDAC INC.,AND SHALL NOT BE REPRODUCED,OR COPIED OR USED AS THE BASIS FOR THE MANUFACTURE OR SALE OF APPARATUS WITHOUT WRITTEN PERMISSION. | SCALE:                            | NTS          | SHEET   | 1 OF 3    |  |
|                                                               |                                                                                                                                                                                                 | DRAWING                           | NUMBER       |         | ISSUE     |  |
|                                                               |                                                                                                                                                                                                 | 3                                 | 342 Assembly |         | 1         |  |