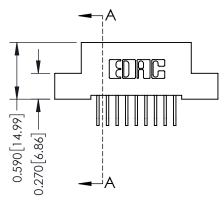

## **Contact Detail**

558-90 Degree Bend (Code 541 Contacts) .100 [2.54] Contact Spacing x .200 [5.08] Row Spacing

**SECTION A-A** 

| 342 / 392 Card Edge Connector<br>Part Number: 392-009-558-107 |                                                                                                                                                                                                 | ACAD REFERENCE NO. 342 ENG MASTER |              |         |           |  |
|---------------------------------------------------------------|-------------------------------------------------------------------------------------------------------------------------------------------------------------------------------------------------|-----------------------------------|--------------|---------|-----------|--|
|                                                               |                                                                                                                                                                                                 | DRAWN:                            | J.LEE        | DATE: O | CT. 06/09 |  |
|                                                               |                                                                                                                                                                                                 | CHECKE                            | ):           | DATE:   |           |  |
| TORONTO, ONTARIO CANADA                                       | THESE DRAWINGS AND SPECIFICATIONS ARE THE PROPERTY OF EDAC INC.,AND SHALL NOT BE REPRODUCED,OR COPIED OR USED AS THE BASIS FOR THE MANUFACTURE OR SALE OF APPARATUS WITHOUT WRITTEN PERMISSION. | SCALE:                            | NTS          | SHEET   | 1 OF 3    |  |
|                                                               |                                                                                                                                                                                                 | DRAWING                           | NUMBER       |         | ISSUE     |  |
|                                                               |                                                                                                                                                                                                 | 3                                 | 342 Assembly |         | 1         |  |