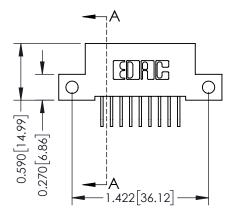

## **Mounting Option**

12-.128 (3.25) Dia. Side Mounting Holes

THIS IS A C.A.D. GENERATED DRAWING DO NOT MAKE MANUAL REVISIONS TO MASTER

ISSUE NUMBER

ORIGINAL

1

| 342 / 392 Card Edge Connector<br>Mounting Options |                                                                                                                                                                                                | ACAD REFERENCE NO. 342 ENG MASTER |                         |        |  |  |
|---------------------------------------------------|------------------------------------------------------------------------------------------------------------------------------------------------------------------------------------------------|-----------------------------------|-------------------------|--------|--|--|
|                                                   |                                                                                                                                                                                                | DRAWN: J.LEE                      | DATE: <b>OCT. 06/09</b> |        |  |  |
|                                                   |                                                                                                                                                                                                | CHECKED:                          | DATE:                   |        |  |  |
| TORONTO, ONTARIO                                  | THESE DRAWINGS AND SPECIFICATIONS ARE THE PROPERTY OF EDAC INCAND SHALL NOT BE REPRODUCED, OR COPIED OR USED AS THE BASIS FOR THE MANUFACTURE OR SALE OF APPARATUS WITHOUT WRITTEN PERMISSION. | SCALE: NTS                        | SHEET :                 | 3 OF 3 |  |  |
|                                                   |                                                                                                                                                                                                | DRAWING NUMBER                    | •                       | ISSUE  |  |  |
| YOUR CONNECTION TO QUALITY & SERVICE              |                                                                                                                                                                                                | 342 Assembly                      |                         | 1      |  |  |