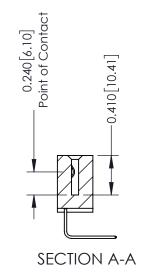

## **Contact Detail**

558-90 Degree Bend (Code 541 Contacts) .100 [2.54] Contact Spacing x .200 [5.08] Row Spacing THIS IS A C.A.D. GENERATED DRAWING

ISSUE NUMBER

ORIGINAL

| 342 / 392 Card Edge Connector<br>Part Number: 392-009-558-112 |                                                                                                                                                                                                 | ACAD REFERENCE NO. 342 ENG MASTER |              |         |           |  |
|---------------------------------------------------------------|-------------------------------------------------------------------------------------------------------------------------------------------------------------------------------------------------|-----------------------------------|--------------|---------|-----------|--|
|                                                               |                                                                                                                                                                                                 | DRAWN:                            | J.LEE        | DATE: O | CT. 06/09 |  |
|                                                               |                                                                                                                                                                                                 | CHECKED:                          |              | DATE:   |           |  |
| CANADA CANADA                                                 | THESE DRAWINGS AND SPECIFICATIONS ARE THE PROPERTY OF EDAC INC.,AND SHALL NOT BE REPRODUCED,OR COPIED OR USED AS THE BASIS FOR THE MANUFACTURE OR SALE OF APPARATUS WITHOUT WRITTEN PERMISSION. | SCALE:                            | NTS          | SHEET   | 1 OF 3    |  |
|                                                               |                                                                                                                                                                                                 | DRAWING                           | NUMBER       |         | ISSUE     |  |
|                                                               |                                                                                                                                                                                                 | 3                                 | 342 Assembly |         | 1         |  |

THIS IS A C.A.D. GENERATED DRAWING DO NOT MAKE MANUAL REVISIONS TO MASTER. ISSUE NUMBER

ORIGINAL

1

| 342 / 392 Series Card Edge Connector<br>Contact Bend Detail |                                                                                                                                                                                                 | ACAD REFERENCE NO. 342 ENG MASTER |             |                  |        |  |
|-------------------------------------------------------------|-------------------------------------------------------------------------------------------------------------------------------------------------------------------------------------------------|-----------------------------------|-------------|------------------|--------|--|
|                                                             |                                                                                                                                                                                                 | DRAWN:                            | J.LEE       | DATE: OCT. 06/09 |        |  |
|                                                             |                                                                                                                                                                                                 | CHECKED:                          |             | DATE:            |        |  |
| TORONTO, ONTARIO                                            | THESE DRAWINGS AND SPECIFICATIONS ARE THE PROPERTY OF EDAC INC.,AND SHALL NOT BE REPRODUCED,OR COPIED OR USED AS THE BASIS FOR THE MANUFACTURE OR SALE OF APPARATUS WITHOUT WRITTEN PERMISSION. | SCALE:                            | NTS         | SHEET :          | 2 OF 3 |  |
|                                                             |                                                                                                                                                                                                 | DRAWING                           | NUMBER      |                  | ISSUE  |  |
| YOUR CONNECTION TO QUALITY & SERVICE                        |                                                                                                                                                                                                 | 3                                 | 42 Assembly |                  | 1      |  |