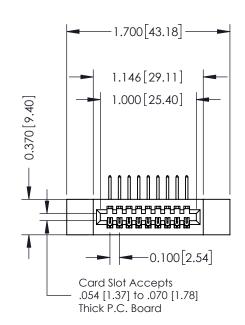

## **Contact Detail**

558-90 Degree Bend (Code 541 Contacts) .100 [2.54] Contact Spacing x .200 [5.08] Row Spacing THIS IS A C.A.D. GENERATED DRAWING

ISSUE NUMBER

ORIGINAL

| 342 / 392 Card Edge Connector<br>Part Number: 392-009-558-112 |                                                                                                                                                                                                 | ACAD REFERENCE NO. 342 ENG MASTER |              |         |           |  |
|---------------------------------------------------------------|-------------------------------------------------------------------------------------------------------------------------------------------------------------------------------------------------|-----------------------------------|--------------|---------|-----------|--|
|                                                               |                                                                                                                                                                                                 | DRAWN:                            | J.LEE        | DATE: O | CT. 06/09 |  |
|                                                               |                                                                                                                                                                                                 | CHECKED:                          |              | DATE:   |           |  |
| CANADA CANADA                                                 | THESE DRAWINGS AND SPECIFICATIONS ARE THE PROPERTY OF EDAC INC.,AND SHALL NOT BE REPRODUCED,OR COPIED OR USED AS THE BASIS FOR THE MANUFACTURE OR SALE OF APPARATUS WITHOUT WRITTEN PERMISSION. | SCALE:                            | NTS          | SHEET   | 1 OF 3    |  |
|                                                               |                                                                                                                                                                                                 | DRAWING                           | NUMBER       |         | ISSUE     |  |
|                                                               |                                                                                                                                                                                                 | 3                                 | 342 Assembly |         | 1         |  |