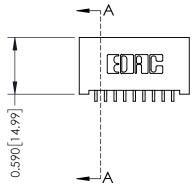

## 0.410[10.41] **SECTION A-A**

**See Accompanying Pages for:** 

- **Contact Bend Details**
- **Mounting Options**

| 342 / 392 Card Edge Connector |
|-------------------------------|
| Part Number: 392-009-559-101  |