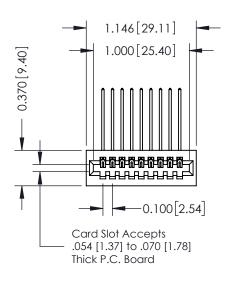

## 0.410[10.41] **SECTION A-A**

**See Accompanying Pages for:** 

- **Contact Bend Details**
- **Mounting Options**

| 342 / 392 Card Edge Connector |
|-------------------------------|
| Part Number: 392-009-559-101  |