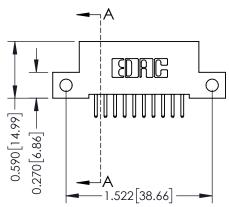

| 342 / 392 Card Edge Connector |                                                                                                                                                                                                 | ACAD REFERENCE NO. 342 ENG MASTER |              |         |           |
|-------------------------------|-------------------------------------------------------------------------------------------------------------------------------------------------------------------------------------------------|-----------------------------------|--------------|---------|-----------|
|                               |                                                                                                                                                                                                 | DRAWN:                            | J.LEE        | DATE: O | CT. 06/09 |
| Part Number: 392-010-520-112  | CHECKED:                                                                                                                                                                                        |                                   | DATE:        |         |           |
|                               | THESE DRAWINGS AND SPECIFICATIONS ARE THE PROPERTY OF EDAC INC.,AND SHALL NOT BE REPRODUCED,OR COPIED OR USED AS THE BASIS FOR THE MANUFACTURE OR SALE OF APPARATUS WITHOUT WRITTEN PERMISSION. | SCALE:                            | NTS          | SHEET   | 1 OF 3    |
|                               |                                                                                                                                                                                                 | DRAWING                           | NUMBER       |         | ISSUE     |
|                               |                                                                                                                                                                                                 | ;                                 | 342 Assembly |         | 1         |