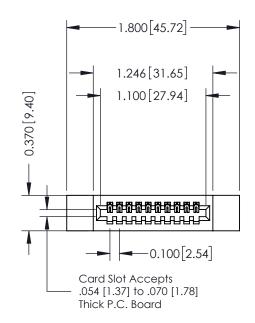

| 342 / 392 Card Edge Connector |                                                                                                                                                                                                 | ACAD REFERENCE NO. 342 ENG MASTER |              |         |           |
|-------------------------------|-------------------------------------------------------------------------------------------------------------------------------------------------------------------------------------------------|-----------------------------------|--------------|---------|-----------|
|                               |                                                                                                                                                                                                 | DRAWN:                            | J.LEE        | DATE: O | CT. 06/09 |
| Part Number: 392-010-520-112  | CHECKED:                                                                                                                                                                                        |                                   | DATE:        |         |           |
|                               | THESE DRAWINGS AND SPECIFICATIONS ARE THE PROPERTY OF EDAC INC.,AND SHALL NOT BE REPRODUCED,OR COPIED OR USED AS THE BASIS FOR THE MANUFACTURE OR SALE OF APPARATUS WITHOUT WRITTEN PERMISSION. | SCALE:                            | NTS          | SHEET   | 1 OF 3    |
|                               |                                                                                                                                                                                                 | DRAWING                           | NUMBER       |         | ISSUE     |
|                               |                                                                                                                                                                                                 | ;                                 | 342 Assembly |         | 1         |