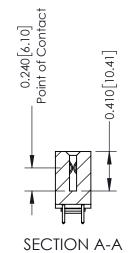

## **Contact Detail**

521-P.C. Tail .025 Sq.(0.64 Sq.) - Tail LG=.160(4.06) .100 [2.54] Contact Spacing x .200 [5.08] Row Spacing

| 342 / 392 Card Edge Connector<br>Part Number: 392-010-521-203 |                                                                                                 | ACAD REFERENCE NO. 342 ENG MASTER |             |         |           |  |
|---------------------------------------------------------------|-------------------------------------------------------------------------------------------------|-----------------------------------|-------------|---------|-----------|--|
|                                                               |                                                                                                 | DRAWN:                            | J.LEE       | DATE: O | CT. 06/09 |  |
|                                                               |                                                                                                 | CHECKED:                          |             | DATE:   |           |  |
| EDAC INC                                                      | THESE DRAWINGS AND SPECIFICATIONS ARE THE PROPERTY OF EDAC INCAND                               | SCALE:                            | NTS         | SHEET   | 1 OF 3    |  |
|                                                               | SHALL NOT BE REPRODUCED,OR COPIED OR USED AS THE BASIS FOR THE MANUFACTURE OR SALE OF APPARATUS | DRAWING                           | NUMBER      |         | ISSUE     |  |
| YOUR CONNECTION TO QUALITY & SERVICE                          |                                                                                                 | 3                                 | 42 Assembly |         | 1         |  |