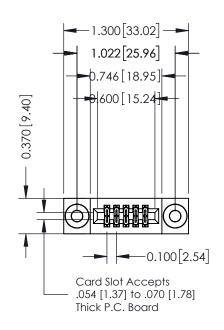

## **Contact Detail**

521-P.C. Tail .025 Sq.(0.64 Sq.) - Tail LG=.160(4.06) .100 [2.54] Contact Spacing x .200 [5.08] Row Spacing

| 342 / 392 Card Edge Connector<br>Part Number: 392-010-521-203 |                                                                                                 | ACAD REFERENCE NO. 342 ENG MASTER |             |         |           |  |
|---------------------------------------------------------------|-------------------------------------------------------------------------------------------------|-----------------------------------|-------------|---------|-----------|--|
|                                                               |                                                                                                 | DRAWN:                            | J.LEE       | DATE: O | CT. 06/09 |  |
|                                                               |                                                                                                 | CHECKED:                          |             | DATE:   |           |  |
| EDAC INC                                                      | THESE DRAWINGS AND SPECIFICATIONS ARE THE PROPERTY OF EDAC INCAND                               | SCALE:                            | NTS         | SHEET   | 1 OF 3    |  |
|                                                               | SHALL NOT BE REPRODUCED,OR COPIED OR USED AS THE BASIS FOR THE MANUFACTURE OR SALE OF APPARATUS | DRAWING                           | NUMBER      |         | ISSUE     |  |
| YOUR CONNECTION TO QUALITY & SERVICE                          |                                                                                                 | 3                                 | 42 Assembly |         | 1         |  |