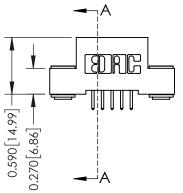

Mounting Option 03-.116 (2.95) I.D. Floating Eyelets





## **See Accompanying Pages for:**

- **Contact Bend Details**
- **Mounting Options**

## **Contact Detail**

521-P.C. Tail .025 Sq.(0.64 Sq.) - Tail LG=.160(4.06) .100 [2.54] Contact Spacing x .200 [5.08] Row Spacing





| 342 / 392 Card Edge Connector<br>Part Number: 392-010-521-203 |                                                                                                 | ACAD REFERENCE NO. 342 ENG MASTER |             |         |           |  |
|---------------------------------------------------------------|-------------------------------------------------------------------------------------------------|-----------------------------------|-------------|---------|-----------|--|
|                                                               |