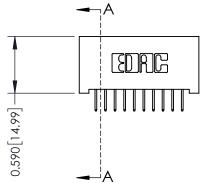

**Mounting Option** 01-No Mounting Lugs **Contact Detail** 

524-P.C. Tail .018 Sq.(0.46 Sq.) - Tail LG=.185(4.70) .100 [2.54] Contact Spacing x .200 [5.08] Row Spacing

1





## 0.410[10.41] SECTION A-A

## **See Accompanying Pages for:**

- **Contact Bend Details**
- **Mounting Options**

| 342 / 392 Card Edge Connector |
|-------------------------------|
| Part Number: 392-010-524-101  |



342 ENG MASTER DATE: OCT. 06/09 J.LEE NTS SHEET 1 OF 3

342 Assembly

THIS IS A C.A.D. GENERATED DRAWING DO NOT MAKE MANUAL REVISIONS TO MASTER. ISSUE NUMBER

ORIGINAL

1



| 342 / 392 Series Card Edge Connector<br>Contact Bend Detail |                                                                                                                                     | ACAD REFERENCE NO. 342 ENG MASTER |             |          |          |
|-------------------------------------------------------------|----------------------------------------------------------------------