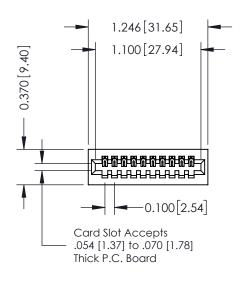

## **See Accompanying Pages for:**

- **Contact Bend Details**
- **Mounting Options**

| 342 / 392 Card Edge Connector |
|-------------------------------|
| Part Number: 392-010-524-101  |

342 ENG MASTER DATE: OCT. 06/09 J.LEE NTS SHEET 1 OF 3