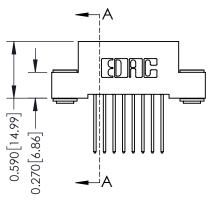

THIS IS A C.A.D. GENERATED DRAWING DO NOT MAKE MANUAL REVISIONS TO MASTER. ISSUE NUMBER

ORIGINAL

1

| 342 / 392 Series Card Edge Connector<br>Contact Bend Detail |                                                                                                 | ACAD REFERENCE NO. 342 ENG MASTER |             |                  |        |
|-------------------------------------------------------------|-------------------------------------------------------------------------------------------------|-----------------------------------|-------------|------------------|--------|
|                                                             |                                                                                                 | DRAWN:                            | J.LEE       | DATE: OCT. 06/09 |        |
|                                                             |                                                                                                 | CHECKED: DA                       |             | DATE:            | DATE:  |
|                                                             | THESE DRAWINGS AND SPECIFICATIONS ARE THE PROPERTY OF EDAC INCAND                               | SCALE:                            | NTS         | SHEET :          | 2 OF 3 |
| TORONTO, ONTARIO                                            | SHALL NOT BE REPRODUCED,OR COPIED OR USED AS THE BASIS FOR THE MANUFACTURE OR SALE OF APPARATUS | DRAWING                           | NUMBER      |                  | ISSUE  |
| YOUR CONNECTION TO QUALITY & SERVICE                        |                                                                                                 | 3                                 | 42 Assembly |                  | 1      |