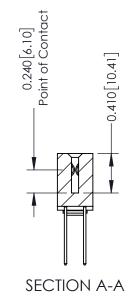

## **Contact Detail**

540-Wire Wrap .025 Sq.(0.64 Sq.) - Tail LG=.570(14.48) .100 [2.54] Contact Spacing x .200 [5.08] Row Spacing

| 342 / 392 Card Edge Connector                                                    | ACAD REFERENCE NO. 342 ENG MASTER |         |           |  |  |
|----------------------------------------------------------------------------------|-----------------------------------|---------|-----------|--|--|
| Part Number: 392-016-540-203                                                     | DRAWN: J.LEE                      | DATE: O | CT. 06/09 |  |  |
| Full Nullibel. 372-016-340-203                                                   | CHECKED:                          | DATE:   |           |  |  |
| EDAC INC THESE DRAWINGS AND SPECIFICATIONS ARE THE PROPERTY OF EDAC INC. AND     | SCALE: NTS                        | SHEET ' | 1 OF 3    |  |  |
| TORONTO, ONTARIO SHALL NOT BE REPRODUCED, OR COPIED OR USED AS THE BASIS FOR THE | DRAWING NUMBER                    |         | ISSUE     |  |  |
| YOUR CONNECTION TO QUALITY & SERVICE WITHOUT WRITTEN PERMISSION.                 | 342 Assembly                      |         | 1         |  |  |