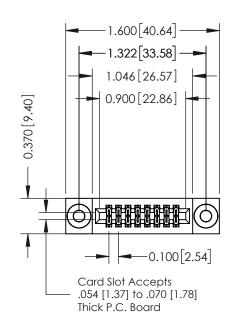

## **Contact Detail**

540-Wire Wrap .025 Sq.(0.64 Sq.) - Tail LG=.570(14.48) .100 [2.54] Contact Spacing x .200 [5.08] Row Spacing

| 342 / 392 Card Edge Connector                                                    | ACAD REFERENCE NO. 342 ENG MASTER |         |           |  |  |
|----------------------------------------------------------------------------------|-----------------------------------|---------|-----------|--|--|
| Part Number: 392-016-540-203                                                     | DRAWN: J.LEE                      | DATE: O | CT. 06/09 |  |  |
| Full Nullibel. 372-016-340-203                                                   | CHECKED:                          | DATE:   |           |  |  |
| EDAC INC THESE DRAWINGS AND SPECIFICATIONS ARE THE PROPERTY OF EDAC INC. AND     | SCALE: NTS                        | SHEET ' | 1 OF 3    |  |  |
| TORONTO, ONTARIO SHALL NOT BE REPRODUCED, OR COPIED OR USED AS THE BASIS FOR THE | DRAWING NUMBER                    |         | ISSUE     |  |  |
| YOUR CONNECTION TO QUALITY & SERVICE WITHOUT WRITTEN PERMISSION.                 | 342 Assembly                      |         | 1         |  |  |