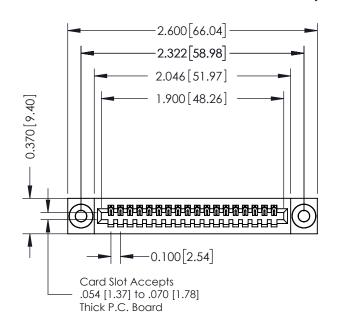

## **See Accompanying Pages for:**

- **Contact Bend Details**
- **Mounting Options**

| 342 / 392 Card Edge Connector Part Number: 392-018-542-103 |                                                                                                                                                                                                | ACAD REFERENCE NO. 342 ENG MASTER |            |         |           |  |
|------------------------------------------------------------|------------------------------------------------------------------------------------------------------------------------------------------------------------------------------------------------|-----------------------------------|------------|---------|-----------|--|
|                                                            |                                                                                                                                                                                                | DRAWN:                            | J.LEE      | DATE: O | CT. 06/09 |  |
|                                                            |                                                                                                                                                                                                | CHECKED:                          |            | DATE:   |           |  |
| TORONTO, ONTARIO CANADA                                    | THESE DRAWINGS AND SPECIFICATIONS ARE THE PROPERTY OF EDAC INCAND SHALL NOT BE REPRODUCED, OR COPIED OR USED AS THE BASIS FOR THE MANUFACTURE OR SALE OF APPARATUS WITHOUT WRITTEN PERMISSION. | SCALE: N                          | TS         | SHEET   | 1 OF 3    |  |
|                                                            |                                                                                                                                                                                                | DRAWING N                         | UMBER      |         | ISSUE     |  |
|                                                            |                                                                                                                                                                                                | 342                               | ! Assembly |         | 1         |  |