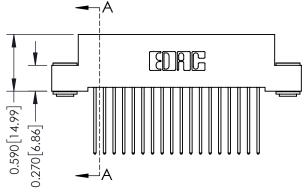

THIS IS A C.A.D. GENERATED DRAWING DO NOT MAKE MANUAL REVISIONS TO MASTER. ISSUE NUMBER

ORIGINAL

1

| 342 / 392 Series Card Edge Connector<br>Contact Bend Detail |                                                                                                                                                                                                 | ACAD REFERENCE NO. 342 ENG MASTER |             |                  |        |  |
|-------------------------------------------------------------|-------------------------------------------------------------------------------------------------------------------------------------------------------------------------------------------------|-----------------------------------|-------------|------------------|--------|--|
|                                                             |                                                                                                                                                                                                 | DRAWN:                            | J.LEE       | DATE: OCT. 06/09 |        |  |
|                                                             |                                                                                                                                                                                                 | CHECKED:                          |             | DATE:            |        |  |
| TORONTO, ONTARIO                                            | THESE DRAWINGS AND SPECIFICATIONS ARE THE PROPERTY OF EDAC INC.,AND SHALL NOT BE REPRODUCED,OR COPIED OR USED AS THE BASIS FOR THE MANUFACTURE OR SALE OF APPARATUS WITHOUT WRITTEN PERMISSION. | SCALE:                            | NTS         | SHEET :          | 2 OF 3 |  |
|                                                             |                                                                                                                                                                                                 | DRAWING                           | NUMBER      |                  | ISSUE  |  |
| YOUR CONNECTION TO QUALITY & SERVICE                        |                                                                                                                                                                                                 | 3                                 | 42 Assembly |                  | 1      |  |