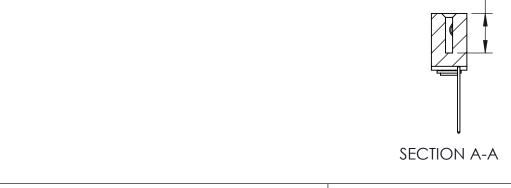

THIS IS A C.A.D. GENERATED DRAWING DO NOT MAKE MANUAL REVISIONS TO MASTER. ISSUE NUMBER

ORIGINAL

1

| 342 / 392 Series Card Edge Connector<br>Contact Bend Detail |                                                                                                                                                                                                 | ACAD REFERENCE NO. 342 ENG MASTER |             |                  |        |  |
|-------------------------------------------------------------|-------------------------------------------------------------------------------------------------------------------------------------------------------------------------------------------------|-----------------------------------|-------------|------------------|--------|--|
|                                                             |                                                                                                                                                                                                 | DRAWN:                            | J.LEE       | DATE: OCT. 06/09 |        |  |
|                                                             |                                                                                                                                                                                                 | CHECKED:                          |             | DATE:            |        |  |
| TORONTO, ONTARIO                                            | THESE DRAWINGS AND SPECIFICATIONS ARE THE PROPERTY OF EDAC INC.,AND SHALL NOT BE REPRODUCED,OR COPIED OR USED AS THE BASIS FOR THE MANUFACTURE OR SALE OF APPARATUS WITHOUT WRITTEN PERMISSION. | SCALE:                            | NTS         | SHEET :          | 2 OF 3 |  |
|                                                             |                                                                                                                                                                                                 | DRAWING                           | NUMBER      |                  | ISSUE  |  |
| YOUR CONNECTION TO QUALITY & SERVICE                        |                                                                                                                                                                                                 | 3                                 | 42 Assembly |                  | 1      |  |

## **Contact Detail**

542-Wire Wrap .025 Sq.(0.64 Sq.) - Tail LG=.655(16.64) .100 [2.54] Contact Spacing x .200 [5.08] Row Spacing

0.410[10.41]