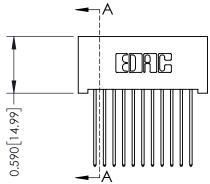

THIS IS A C.A.D. GENERATED DRAWING DO NOT MAKE MANUAL REVISIONS TO MASTER

ISSUE NUMBER

ORIGINAL

1

| 342 / 392 Card Edge Connector<br>Mounting Options |                                                                                                                                                                                               | ACAD REFERENCE NO. 342 ENG MASTER |                         |        |  |  |
|---------------------------------------------------|-----------------------------------------------------------------------------------------------------------------------------------------------------------------------------------------------|-----------------------------------|-------------------------|--------|--|--|
|                                                   |                                                                                                                                                                                               | DRAWN: J.LEE                      | DATE: <b>OCT. 06/09</b> |        |  |  |
|                                                   |                                                                                                                                                                                               | CHECKED:                          | DATE:                   |        |  |  |
| TORONTO, ONTARIO                                  | THESE DRAWINGS AND SPECIFICATIONS ARE THE PROPERTY OF EDAC INCAND SHALL NOT BE REPRODUCED,OR COPIED OR USED AS THE BASIS FOR THE MANUFACTURE OR SALE OF APPARATUS WITHOUT WRITTEN PERMISSION. | SCALE: NTS                        | SHEET :                 | 3 OF 3 |  |  |
|                                                   |                                                                                                                                                                                               | DRAWING NUMBER                    | •                       | ISSUE  |  |  |
| YOUR CONNECTION TO QUALITY & SERVICE              |                                                                                                                                                                                               | 342 Assembly                      |                         | 1      |  |  |