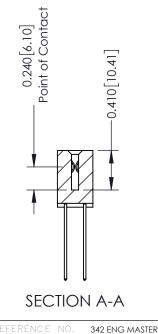

## **Contact Detail**

541-Wire Wrap .025 Sq.(0.64 Sq.) - Tail LG=.760(19.30) .100 [2.54] Contact Spacing x .200 [5.08] Row Spacing

THIS IS A C.A.D. GENERATED DRAWING DO NOT MAKE MANUAL REVISIONS TO MASTER. ISSUE NUMBER

ORIGINAL

1

| 342 / 392 Series Card Edge Connector<br>Contact Bend Detail |                                                                                                                                                                                                  | ACAD REFERENCE NO. 342 ENG MASTER |             |                  |        |
|-------------------------------------------------------------|--------------------------------------------------------------------------------------------------------------------------------------------------------------------------------------------------|-----------------------------------|-------------|------------------|--------|
|                                                             |                                                                                                                                                                                                  | DRAWN:                            | J.LEE       | DATE: OCT. 06/09 |        |
|                                                             |                                                                                                                                                                                                  | CHECKED:                          |             | DATE:            |        |
| TORONTO, ONTARIO                                            | THESE DRAWINGS AND SPECIFICATIONS ARE THE PROPERTY OF EDAC INC. AND SHALL NOT BE REPRODUCED, OR COPIED OR USED AS THE BASIS FOR THE MANUFACTURE OR SALE OF APPARATUS WITHOUT WRITTEN PERMISSION. | SCALE:                            | NTS         | SHEET :          | 2 OF 3 |
|                                                             |                                                                                                                                                                                                  | DRAWING                           | NUMBER      |                  | ISSUE  |
| YOUR CONNECTION TO QUALITY & SERVICE                        |                                                                                                                                                                                                  | 3                                 | 42 Assembly |                  | 1      |