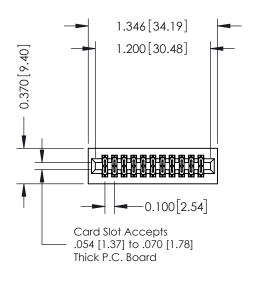

## **See Accompanying Pages for:**

- **Contact Bend Details**
- **Mounting Options**

342 / 392 Card Edge Connector Part Number: 392-022-541-201

YOUR CONNECTION TO QUALITY & SERVICE

J.LEE DATE: OCT. 06/09 SHEET 1 OF 3 342 Assembly