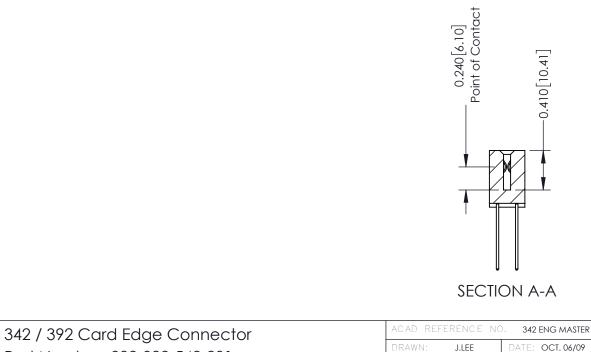

## **Contact Detail**

542-Wire Wrap .025 Sq.(0.64 Sq.) - Tail LG=.655(16.64) .100 [2.54] Contact Spacing x .200 [5.08] Row Spacing

Part Number: 392-022-542-201

YOUR CONNECTION TO QUALITY & SERVICE

THIS IS A C.A.D. GENERATED DRAWING DO NOT MAKE MANUAL REVISIONS TO MAS

## **See Accompanying Pages for:**

- Contact Bend Details
- Mounting Options

THIS IS A C.A.D. GENERATED DRAWING DO NOT MAKE MANUAL REVISIONS TO MASTER. ISSUE NUMBER

ORIGINAL

1

| 342 / 392 Series Card Edge Connector<br>Contact Bend Detail |                                                                                                                                                                                                  | ACAD REFERENCE NO. 342 ENG MASTER |             |                  |        |
|-------------------------------------------------------------|--------------------------------------------------------------------------------------------------------------------------------------------------------------------------------------------------|-----------------------------------|-------------|------------------|--------|
|                                                             |                                                                                                                                                                                                  | DRAWN:                            | J.LEE       | DATE: OCT. 06/09 |        |
|                                                             |                                                                                                                                                                                                  | CHECKED:                          |             | DATE:            |        |
| TORONTO, ONTARIO                                            | THESE DRAWINGS AND SPECIFICATIONS ARE THE PROPERTY OF EDAC INC. AND SHALL NOT BE REPRODUCED, OR COPIED OR USED AS THE BASIS FOR THE MANUFACTURE OR SALE OF APPARATUS WITHOUT WRITTEN PERMISSION. | SCALE:                            | NTS         | SHEET :          | 2 OF 3 |
|                                                             |                                                                                                                                                                                                  | DRAWING                           | NUMBER      |                  | ISSUE  |
| YOUR CONNECTION TO QUALITY & SERVICE                        |                                                                                                                                                                                                  | 3                                 | 42 Assembly |                  | 1      |