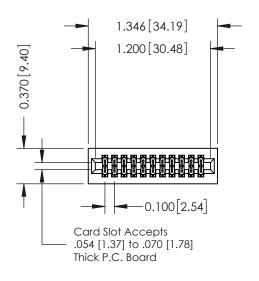

ISSUE NUMBEI

ORIGINAL

SHEET 1 OF 3

342 Assembly

## **See Accompanying Pages for:**

- Contact Bend Details
- Mounting Options

THIS IS A C.A.D. GENERATED DRAWING DO NOT MAKE MANUAL REVISIONS TO MASTER. ISSUE NUMBER

ORIGINAL

1

| 342 / 392 Series Card Edge Connector<br>Contact Bend Detail |                                                                                                                                                                                                  | ACAD REFERENCE NO. 342 ENG MASTER |             |                  |        |
|-------------------------------------------------------------|--------------------------------------------------------------------------------------------------------------------------------------------------------------------------------------------------|-----------------------------------|-------------|------------------|--------|
|                                                             |                                                                                                                                                                                                  | DRAWN:                            | J.LEE       | DATE: OCT. 06/09 |        |
|                                                             |                                                                                                                                                                                                  | CHECKED:                          |             | DATE:            |        |
| TORONTO, ONTARIO                                            | THESE DRAWINGS AND SPECIFICATIONS ARE THE PROPERTY OF EDAC INC. AND SHALL NOT BE REPRODUCED, OR COPIED OR USED AS THE BASIS FOR THE MANUFACTURE OR SALE OF APPARATUS WITHOUT WRITTEN PERMISSION. | SCALE:                            | NTS         | SHEET :          | 2 OF 3 |
|                                                             |                                                                                                                                                                                                  | DRAWING                           | NUMBER      |                  | ISSUE  |
| YOUR CONNECTION TO QUALITY & SERVICE                        |                                                                                                                                                                                                  | 3                                 | 42 Assembly |                  | 1      |