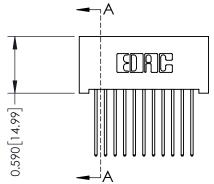

ISSUE NUMBEI

ORIGINAL

SHEET 1 OF 3

342 Assembly

THIS IS A C.A.D. GENERATED DRAWING DO NOT MAKE MANUAL REVISIONS TO MASTER

ISSUE NUMBER

ORIGINAL

1

| 342 / 392 Card Edge Connector<br>Mounting Options |                                                                                                                                                                                               | ACAD REFERENCE NO. 342 ENG MASTER |                         |        |  |  |
|---------------------------------------------------|-----------------------------------------------------------------------------------------------------------------------------------------------------------------------------------------------|-----------------------------------|-------------------------|--------|--|--|
|                                                   |                                                                                                                                                                                               | DRAWN: J.LEE                      | DATE: <b>OCT. 06/09</b> |        |  |  |
|                                                   |                                                                                                                                                                                               | CHECKED:                          | DATE:                   |        |  |  |
| TORONTO, ONTARIO                                  | THESE DRAWINGS AND SPECIFICATIONS ARE THE PROPERTY OF EDAC INCAND SHALL NOT BE REPRODUCED,OR COPIED OR USED AS THE BASIS FOR THE MANUFACTURE OR SALE OF APPARATUS WITHOUT WRITTEN PERMISSION. | SCALE: NTS                        | SHEET :                 | 3 OF 3 |  |  |
|                                                   |                                                                                                                                                                                               | DRAWING NUMBER                    | •                       | ISSUE  |  |  |
| YOUR CONNECTION TO QUALITY & SERVICE              |                                                                                                                                                                                               | 342 Assembly                      |                         | 1      |  |  |