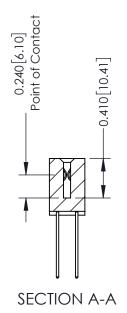

## **Contact Detail**

542-Wire Wrap .025 Sq.(0.64 Sq.) - Tail LG=.655(16.64) .100 [2.54] Contact Spacing x .200 [5.08] Row Spacing

| 342 / 392 Card Edge Connector<br>Part Number: 392-022-542-202 |                                                                                                                                                                                                 | ACAD REFERENCE NO. 342 ENG MASTER |             |         |           |  |
|---------------------------------------------------------------|-------------------------------------------------------------------------------------------------------------------------------------------------------------------------------------------------|-----------------------------------|-------------|---------|-----------|--|
|                                                               |                                                                                                                                                                                                 | DRAWN:                            | J.LEE       | DATE: O | CT. 06/09 |  |
|                                                               |                                                                                                                                                                                                 | CHECKED:                          |             | DATE:   |           |  |
| CANADA CANADA                                                 | THESE DRAWINGS AND SPECIFICATIONS ARE THE PROPERTY OF EDAC INC.,AND SHALL NOT BE REPRODUCED,OR COPIED OR USED AS THE BASIS FOR THE MANUFACTURE OR SALE OF APPARATUS WITHOUT WRITTEN PERMISSION. | SCALE:                            | NTS         | SHEET   | 1 OF 3    |  |
|                                                               |                                                                                                                                                                                                 | DRAWING                           | NUMBER      |         | ISSUE     |  |
|                                                               |                                                                                                                                                                                                 | 3                                 | 42 Assembly |         | 1         |  |