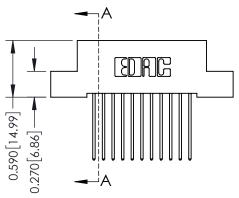

THIS IS A C.A.D. GENERATED DRAWING DO NOT MAKE MANUAL REVISIONS TO MASTER. ISSUE NUMBER

ORIGINAL

1

| 342 / 392 Series Card Edge Connector<br>Contact Bend Detail |                                                                                                                                                                                                 | ACAD REFERENCE NO. 342 ENG MASTER |             |                  |        |  |
|-------------------------------------------------------------|-------------------------------------------------------------------------------------------------------------------------------------------------------------------------------------------------|-----------------------------------|-------------|------------------|--------|--|
|                                                             |                                                                                                                                                                                                 | DRAWN:                            | J.LEE       | DATE: OCT. 06/09 |        |  |
|                                                             |                                                                                                                                                                                                 | CHECKED:                          |             | DATE:            |        |  |
| TORONTO, ONTARIO                                            | THESE DRAWINGS AND SPECIFICATIONS ARE THE PROPERTY OF EDAC INC.,AND SHALL NOT BE REPRODUCED,OR COPIED OR USED AS THE BASIS FOR THE MANUFACTURE OR SALE OF APPARATUS WITHOUT WRITTEN PERMISSION. | SCALE:                            | NTS         | SHEET :          | 2 OF 3 |  |
|                                                             |                                                                                                                                                                                                 | DRAWING                           | NUMBER      |                  | ISSUE  |  |
| YOUR CONNECTION TO QUALITY & SERVICE                        |                                                                                                                                                                                                 | 3                                 | 42 Assembly |                  | 1      |  |