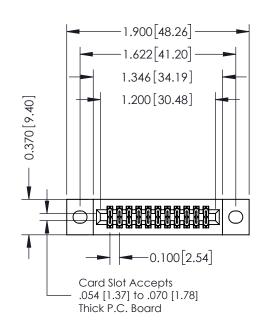

## **Contact Detail**

542-Wire Wrap .025 Sq.(0.64 Sq.) - Tail LG=.655(16.64) .100 [2.54] Contact Spacing x .200 [5.08] Row Spacing

| 342 / 392 Card Edge Connector<br>Part Number: 392-022-542-202 |                                                                                                                                                                                                 | ACAD REFERENCE NO. 342 ENG MASTER |             |         |           |  |
|---------------------------------------------------------------|-------------------------------------------------------------------------------------------------------------------------------------------------------------------------------------------------|-----------------------------------|-------------|---------|-----------|--|
|                                                               |                                                                                                                                                                                                 | DRAWN:                            | J.LEE       | DATE: O | CT. 06/09 |  |
|                                                               |                                                                                                                                                                                                 | CHECKED:                          |             | DATE:   |           |  |
| CANADA CANADA                                                 | THESE DRAWINGS AND SPECIFICATIONS ARE THE PROPERTY OF EDAC INC.,AND SHALL NOT BE REPRODUCED,OR COPIED OR USED AS THE BASIS FOR THE MANUFACTURE OR SALE OF APPARATUS WITHOUT WRITTEN PERMISSION. | SCALE:                            | NTS         | SHEET   | 1 OF 3    |  |
|                                                               |                                                                                                                                                                                                 | DRAWING                           | NUMBER      |         | ISSUE     |  |
|                                                               |                                                                                                                                                                                                 | 3                                 | 42 Assembly |         | 1         |  |